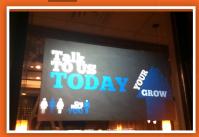

# **PROJECTION** ON GLASS

Add Floating Video on your glass in minutes with the global leader in projection on glass technology. Screen Solutions has been providing projection on glass solutions Since 2005. Apply this thin film to your glass with our application fluid and squeegee, turn on your projector and just add content.

#### **WHY PROJECTION?**

- Any shape, any size, any glass.
- Use your projector or ours, we also have turnkey solutions for a seamless installation experience. Bring your storefront to life with video on glass!