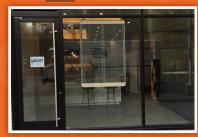

# **PROJECTION** ON GLASS

Add Floating Video on your glass in minutes with the global leader in projection on glass technology. Screen Solutions has been providing projection on glass solutions Since 2005. Apply this thin film to your glass with our application fluid and squeegee, turn on your projector and just add content.

#### **WHY PROJECTION?**

- Any shape, any size, any glass.
- Use your projector or ours, we also have turnkey solutions for a seamless installation experience. Bring your storefront to life with video on glass!

### COMPLETE SOLUTIONS STARTING AT \$2499.99

- Projection on Glass Film
- Projector
- Projector Mount

Click here to see Projection on Glass action!