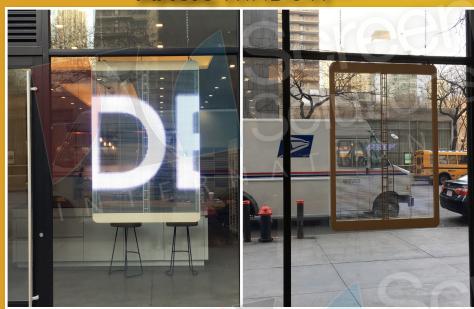

### MAGIC WINDOW<sup>TM</sup>

Want a Digital Presentation Solution for your Storefront without the need to worry about other technology components and space considerations? Magic Window is available in multiple standard sizes and we can even customize for larger windows and entire storefronts.

#### **WHY** MAGIC WINDOW?

- Day or Night, No Worries works in any lighting.
- Semi Transparent Inside & Out.
- Hang in your window or storefront for a plug n' play solution.
  Add content to your magic window with WIFI or the included APP for instant control.