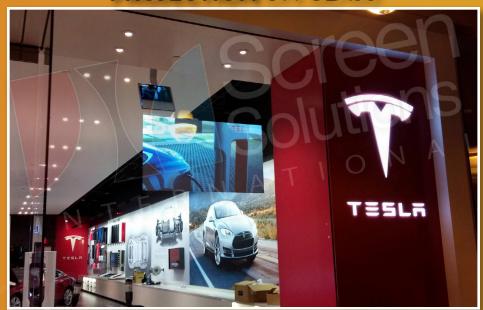

# **PROJECTION** ON GLASS

Add Floating Video on your glass in minutes with the global leader in projection on glass technology. Screen Solutions has been providing projection on glass solutions Since 2005. Apply this thin film to your glass with our application fluid and squeegee, turn on your projector and just add content.

#### **WHY PROJECTION?**

- Any shape, any size, any glass.
- Use your projector or ours, we also have turnkey solutions for a seamless installation experience. Bring your storefront to life with video on glass!