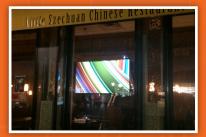

# **PROJECTION** ON GLASS

Add Floating Video on your glass in minutes with the global leader in projection on glass technology. Screen Solutions has been providing projection on glass solutions Since 2005. Apply this thin film to your glass with our application fluid and squeegee, turn on your projector and just add content.

#### **WHY PROJECTION?**

- Any shape, any size, any glass.
- Use your projector or ours, we also have turnkey solutions for a seamless installation experience. Bring your storefront to life with video on glass!