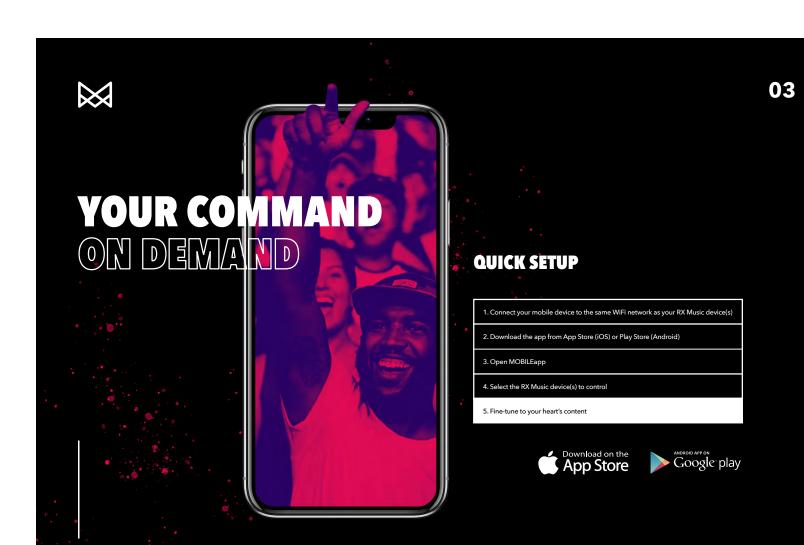

### SETUP

### REQUIREMENTS

MOBILEapp communicates with RX Music device(s) through WiFi. This means all devices need to connect to the same WiFi network, and stay within range.

If your mobile device can access the internet, but not any RX Music device(s), you may be online through a mobile network instead of your WiFi network. If this is the case, simply re-connect your device to your WiFi network. It may be as simple as stepping closer to the WiFi signal range.

- Minimum one RX Music device
  - o MUSICbox
  - ∘ VIDEObox
- Minimum one mobile device
  - o Apple iOS 7.1 or later
  - o Android 4.2 or later
- WiFi router with internet

When the MUSICbox or VIDEObox is connected directly to a wireless router.