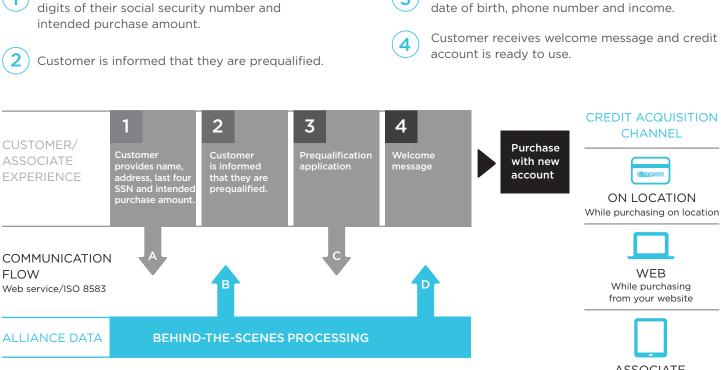

#### How it works

Customer provides name, address, last four

SimplyQualify is a customer-initiated, prequalification capability that determines credit-worthiness, without impacting credit score, before the customer makes the decision to apply.

ASSOCIATE led tablet

WFR

The application is completed by entering their

KnowMoreSellMore.com ©2019 Alliance Data. Confidential and Proprietary.

1

Customer provides name, address, social security number and intended purchase amount.

# SimplyQualify

**Customer view** 

2

Customer is informed that they are prequalified.

# SimplyQualify

**Customer view** 

3

Prequalification application

# SimplyQualify

**Customer view** 

4

Accept terms and conditions of the credit program

# SimplyQualify

**Customer view** 

5

Welcome message