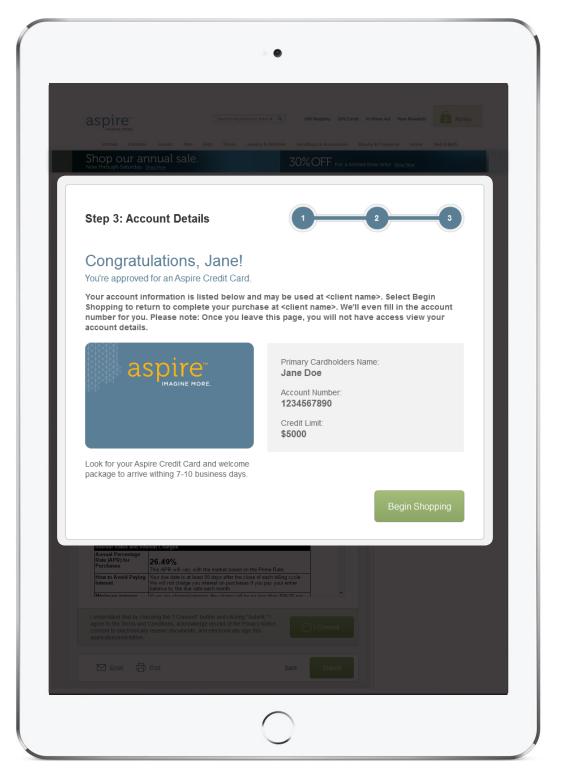

|                                                                                                                         |                                                                                     |

1

Customer provides name, address, social security number and intended purchase amount.



# SimplyQualify

**Customer view** 



2

Customer is informed that they are prequalified.



# SimplyQualify

**Customer view** 



3

Prequalification application



# SimplyQualify

**Customer view** 



4

Accept terms and conditions of the credit program



# SimplyQualify

**Customer view** 



5

Welcome message