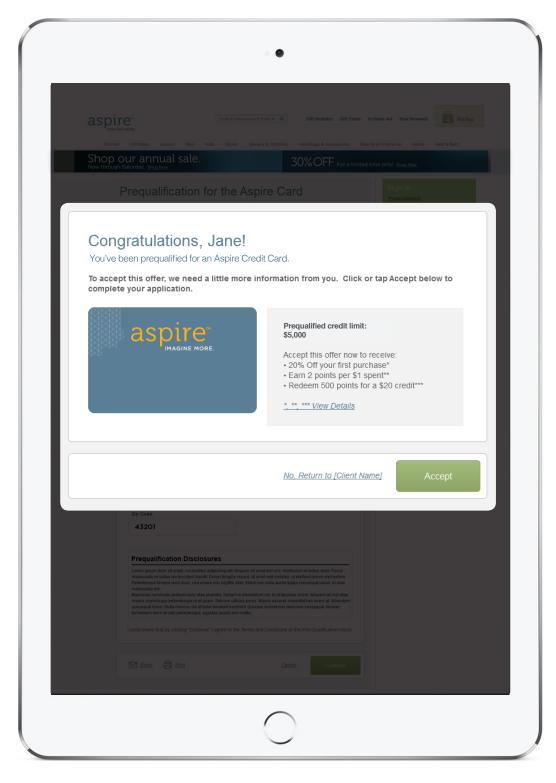

# SimplyQualify

**Customer view** 

2

Customer is informed that they are prequalified.