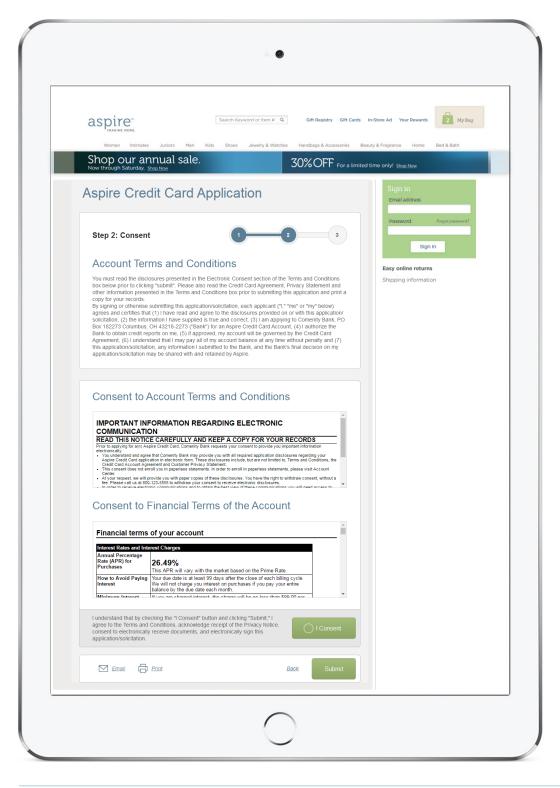

# SimplyQualify

**Customer view** 

3

Prequalification application

# SimplyQualify

**Customer view** 

4

Accept terms and conditions of the credit program