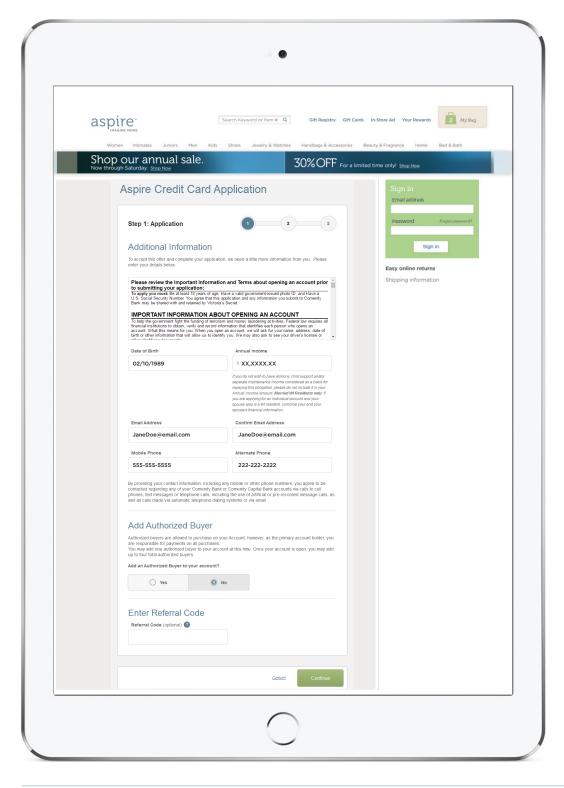

|                                                                                                                                                                                                                                                                                               |                                                                                                                         |                                                                                     |

1

Customer provides name, address, social security number and intended purchase amount.



# SimplyQualify

**Customer view** 



2

Customer is informed that they are prequalified.



# SimplyQualify

**Customer view** 



3

Prequalification application



# SimplyQualify

**Customer view** 



4

Accept terms and conditions of the credit program



# SimplyQualify

**Customer view** 



5

Welcome message