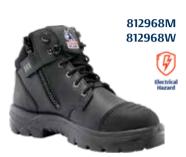

d promise to stand 100% behind our product.



### AUSSIE OWNED & DESIGNED.

## Trisole Steel Blue's comfort technology

Cushion your feet, knees, hips and lower back from day-to-day fatigue with Steel Blue's unique soling system.

This provides a vital foundation that supports your whole body. Strategically placed pads made of high-tech PORON® are placed in the sole and under your foot's peak stress areas. This multi-density soling has been proven as much more effective in cushioning and absorbing shock than a standard footbed.

When you wear your Steel Blue boots, you know you've got the best available foot technology that's backed by our 100% Comfort Guarantee.



Selected Steel Blue boots are accepted by the American Podiatric Medical Association.





#### **6 Inch Boots**













Argyle

Argyle Met Bump

**Argyle Zip** 

Argyle Zip

Hobart

Parkes Zip

#### **6 Inch Boots**



Southern Cross Zip I



Heeler



**Heeler WP** 



Heeler Met WP Bump

#### 8 Inch Boots



Portland

#### Oxford Shoes



**Eucla** 

#### **Ladies Boots**



812891W

Rectrical
Hazard



es Zip



#### **Meets International Safety Standards**

- ✓ Australian/NZ Standard AS/NZS 2210.3
- ✓ American Standard ASTM F2413-11
- ✓ European Standard EN ISO 20345

For more information, visit www.steelblue.com



Steel Blue stands behind the comfort and quality of our work boots with our 60-Day 100% Comfort Guarantee.

That's how confident we are that Steel Blue has the right work boots for you.

Argyle

Hobart

Parkes Zip

Southern Cross



#### Steel Blue North America

Warehouse & Office: 5500 E