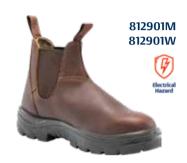

#### **6 Inch Boots**

Southern Cross Zip I

Heeler

**Heeler WP** 

Heeler Met WP Bump