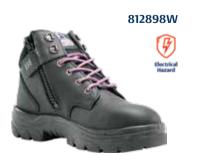

body. Strategically placed pads made of high-tech PORON® are placed in the sole and under your foot's peak stress areas. This multi-density soling has been proven as much more effective in cushioning and absorbing shock than a standard footbed.

When you wear your Steel Blue boots, you know you've got the best available foot technology that's backed by our 100% Comfort Guarantee.



Selected Steel Blue boots are accepted by the American Podiatric Medical Association.





#### **6 Inch Boots**













Argyle

Argyle Met Bump

**Argyle Zip** 

Argyle Zip

Hobart

Parkes Zip

#### **6 Inch Boots**



Southern Cross Zip I



Heeler



**Heeler WP** 



Heeler Met WP Bump

#### 8 Inch Boots



Portland

#### Oxford Shoes



**Eucla** 

#### **Ladies Boots**



812891W

Rectrical
Hazard



es Zip



#### **Meets International Safety Standards**

- ✓ Australian/NZ Standard AS/NZS 2210.3
- ✓ American Standard ASTM F2413-11
- ✓ European Standard EN ISO 20345

For more information, visit www.steelblue.com



Steel Blue stands behind the comfort and quality of our work boots with our 60-Day 100% Comfort Guarantee.

That's how confident we are that Steel Blue has the right work boots for you.

Argyle

Hobart

Parkes Zip

Southern Cross



#### Steel Blue North America

Warehouse & Office: 5500 East Sam Houston Parkway North, Suite 304, Houston TX 77015 Email: info.america@steelblue.com Phone: 281-445-8800 Fax: 844-274-0923

#### www.steelblue.com



www.steelblue.com/us/become-a-vip-member





Follow us on Instagram: @SteelBlueBoots



Follow us on LinkedIn: www.linkedin.com/co