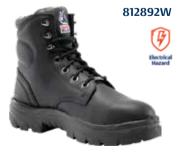

tion that supports your whole body. Strategically placed pads made of high-tech PORON® are placed in the sole and under your foot's peak stress areas. This multi-density soling has been proven as much more effective in cushioning and absorbing shock than a standard footbed.

When you wear your Steel Blue boots, you know you've got the best available foot technology that's backed by our 100% Comfort Guarantee.



Selected Steel Blue boots are accepted by the American Podiatric Medical Association.





#### **6 Inch Boots**













Argyle

Argyle Met Bump

**Argyle Zip** 

Argyle Zip

Hobart

Parkes Zip

#### **6 Inch Boots**



Southern Cross Zip I



Heeler



**Heeler WP** 



Heeler Met WP Bump

#### 8 Inch Boots



Portland

#### Oxford Shoes



**Eucla** 

#### **Ladies Boots**



812891W

Rectrical
Hazard



es Zip



#### **Meets International Safety Standards**

- ✓ Australian/NZ Standard AS/NZS 2210.3
- ✓ American Standard ASTM F2413-11
- ✓ European Standard EN ISO 20345

For more information, visit www.steelblue.com



Steel Blue stands behind the comfort and quality of our work boots with our 60-Day 100% Comfort Guarantee.

That's how confident we are that Steel Blue has the right work boots for you.

Argyle

Hobart

Parkes Zip

Southern Cross



#### Steel Blue North America

Warehouse & Office: 5500 East Sam Houston Parkway North, Suite 304, Houston TX 77015 Email: info.america@steelblue.com Phone: 281-445-8800 Fax: 844-274-0923

#### www.steelblue.com



www.steelblue.com/us/become-a-vip-member





Follow us on Instagram: @SteelBlueBoots



Follow us on