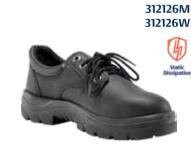

#### **6 Inch Boots**

Argyle

Argyle Met Bump

**Argyle Zip** 

Argyle Zip

Hobart

Parkes Zip