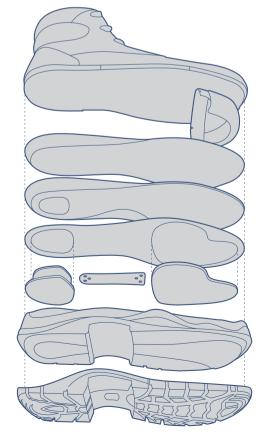

## Trisole Steel Blue's comfort technology

Cushion your feet, knees, hips and lower back from day-to-day fatigue with Steel Blue's unique soling system.

This provides a vital foundation that supports your whole body. Strategically placed pads made of high-tech PORON® are placed in the sole and under your foot's peak stress areas. This multi-density soling has been proven as much more effective in cushioning and absorbing shock than a standard footbed.

When you wear your Steel Blue boots, you know you've got the best available foot technology that's backed by our 100% Comfort Guarantee.

Selected Steel Blue boots are accepted by the American Podiatric Medical Association.