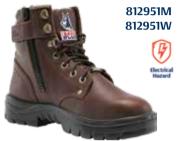

#### **6 Inch Boots**

Argyle

Argyle Met Bump

**Argyle Zip** 

Argyle Zip

Hobart

Parkes Zip