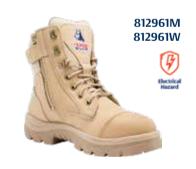

#### **6 Inch Boots**

Argyle

Argyle Met Bump

**Argyle Zip** 

Argyle Zip

Hobart

Parkes Zip