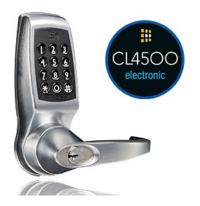

### **CL4500**

Smart locks get smarter. The CL4510 lock offers the Codelocks smart lock features but in a smaller, sleeker

 $Utilizing\ Codelocks\ NetCode\ technology, the\ locks\ offer\ flexibility\ and\ convenience\ that\ enable\ businesses\ to$ recognize new levels of convenient access control without compromising on security.