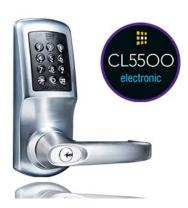

### **CL5500**

The new SMART Lock CL5510 makes access control easier, offering flexibility and convenience by providing a range of entry methods including the use of pushbutton code, smart card or smartphone basis.

It utilizes wireless technology to give building managers the ability to program locks via a smartphone, generate and send entry codes for easy access and issue smart cards for alternative entry.

BUY NOW!