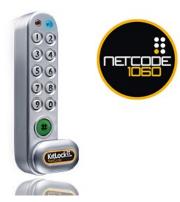

### **KL1060**

The KL1060 uses NetCodes as a secure way to grant access as the code will not work outside a designated timeslot. Issue codes to visiting service engineers, delivery personnel (drop boxes), and short/medium-term locker rental. Generated codes can be sent by email or SMS.