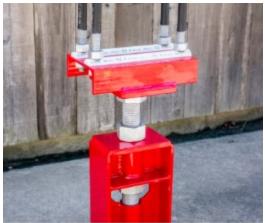

XPS-I Beam Adjustable Plpe Support

**Custom Timber Pipe Supports** 

**Fixed Pipe Support** 

**Ladder Cages** 

**Deck Barges** 

The Place

**LOTO Storage Box** 

**Custom Work Boats** 

#### Pipe Supports

Our pipe supports are like no other on the market. The XPS support can offer more room for adjustment than other companies supports without compromising structural integrity due to it's tubular frame.

#### XPS--Supports

The XPS support head design is also in a league of it's own. Unlike other adjustable supports our head bolts together rather than being welded. This allows the customer the option to change heads if need be.

#### XPS-6

The XPS head is also more structurally sound because it is fabricated out of 6" channel rather than flat plate. Also the XPS comes equipped with an 1 1/2" to 2" stud depending on appication. The stud is galvanized and put through a centerfuse rather than hot dipped...

#### XPS-I Supports

These supports are fabricated out of 6" X 4" X 1/4" I-Beam with a 3/8" top, 1/2" base plate and a 1/4" mid plate sleeved with 1 1/2" pipe to accomadate the 1 1/2" stud