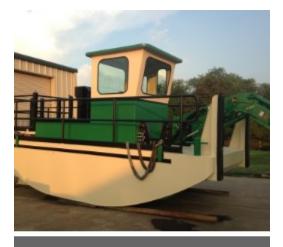

#### Marine

We have designed and fabricated a couple of different work boats over the last couple of years. This one was designed for cleaning out vegitation and maintaing the banks of small lakes and ponds.

#### Mini skids

They were designed for different loads.. this one pictured here was designed to hold 10,500 lbs and draft 8" of water..they could use it to transport small mini ex and skid steer