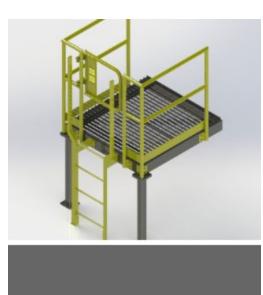

## **XPS**

- Adjustable Pipe Supports
- Fixed Pipe Support & Clamps
- Instrument Supports
- Aluminum Platforms
- Steel Platforms
- Cross Overs
- Ladder Cages
- LOTO Storage Boxes
- Deck Barges
- Pipe Casing Clamps