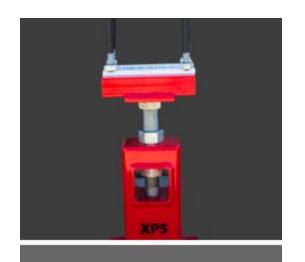

XPS-I Beam Adjustable Plpe Support

**Custom Timber Pipe Supports** 

**Fixed Pipe Support** 

**Ladder Cages** 

**Deck Barges** 

The Place

**LOTO Storage Box** 

**Custom Work Boats** 

#### Pipe Supports

Our pipe supports are like no other on the market. The XPS support can offer more room for adjustment than other companies supports without compromising structural integrity due to it's tubular frame.

#### XPS--Supports

The XPS support head design is also in a league of it's own. Unlike other adjustable supports our head bolts together rather than being welded. This allows the customer the option to change heads if need be.

#### XPS-6

The XPS head is also more structurally sound because it is fabricated out of 6" channel rather than flat plate. Also the XPS comes equipped with an 1 1/2" to 2" stud depending on appication. The stud is galvanized and put through a centerfuse rather than hot dipped...

#### XPS-I Supports

These supports are fabricated out of 6" X 4" X 1/4" I-Beam with a 3/8" top, 1/2" base plate and a 1/4" mid plate sleeved with 1 1/2" pipe to accomadate the 1 1/2" stud