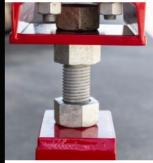

#### XPS--Supports

The XPS support head design is also in a league of it's own. Unlike other adjustable supports our head bolts together rather than being welded. This allows the customer the option to change heads if need be.

#### XPS-6

The XPS head is also more structurally sound because it is fabricated out of 6" channel rather than flat plate. Also the XPS comes equipped with an 1 1/2" to 2" stud depending on appication. The stud is galvanized and put through a centerfuse rather than hot dipped...