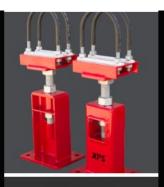

#### Pipe Supports

Our pipe supports are like no other on the market. The XPS support can offer more room for adjustment than other companies supports without compromising structural integrity due to it's tubular frame.

#### XPS--Supports

The XPS support head design is also in a league of it's own. Unlike other adjustable supports our head bolts together rather than being welded. This allows the customer the option to change heads if need be.

#### XPS-6

The XPS head is also more structurally sound because it is fabricated out of 6" channel rather than flat plate. Also the XPS comes equipped with an 1 1/2" to 2" stud depending on appication. The stud is galvanized and put through a centerfuse rather than hot dipped...

#### XPS-I Supports

These supports are fabricated out of 6" X 4" X 1/4" I-Beam with a 3/8" top, 1/2" base plate and a 1/4" mid plate sleeved with 1 1/2" pipe to accomadate the 1 1/2" stud