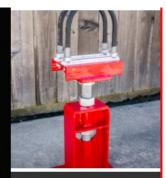

#### Pipe Supports

Our pipe supports are like no other on the market. The XPS support can offer more room for adjustment than other companies supports without compromising structural integrity due to it's tubular frame.

#### XPS-I Supports

These supports are fabricated out of 6" X 4" X 1/4" I-Beam with a 3/8" top, 1/2" base plate and a 1/4" mid plate sleeved with 1 1/2" pipe to accomadate the 1 1/2" stud