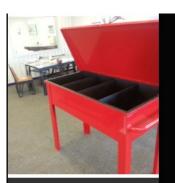

#### LOTO Storage boxes

This is an all aluminum construction tool box with an apoxy powder coat exterior with a bed liner coating material on the incide. The boxes are designed to hold LOTO boxes, locks, and all other necessary hardware