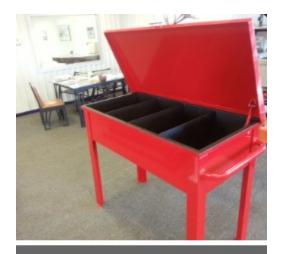

#### LOTO Storage boxes

This is an all aluminum construction tool box with an apoxy powder coat exterior with a bed liner coating material on the incide. The boxes are designed to hold LOTO boxes, locks, and all other necessary hardware