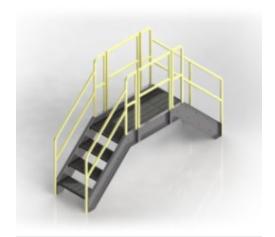

## **XPS**

- Adjustable Pipe Supports
- Fixed Pipe Support & Clamps
- Instrument Supports
- Aluminum Platforms
- Steel Platforms
- Cross Overs
- Ladder Cages
- LOTO Storage Boxes
- Deck Barges
- Pipe Casing Clamps