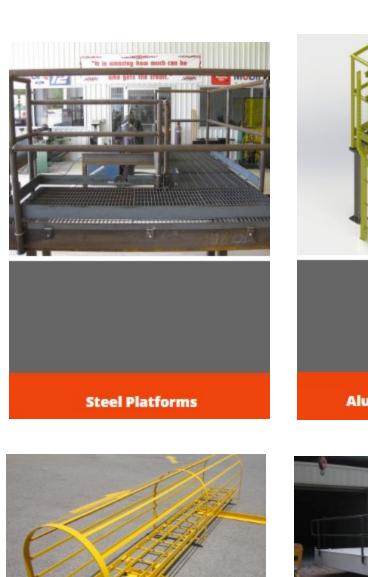

## **XPS**

- Adjustable Pipe Supports
- Fixed Pipe Support & Clamps
- Instrument Supports
- Aluminum Platforms
- Steel Platforms
- Cross Overs
- Ladder Cages
- LOTO Storage Boxes
- Deck Barges
- Pipe Casing Clamps