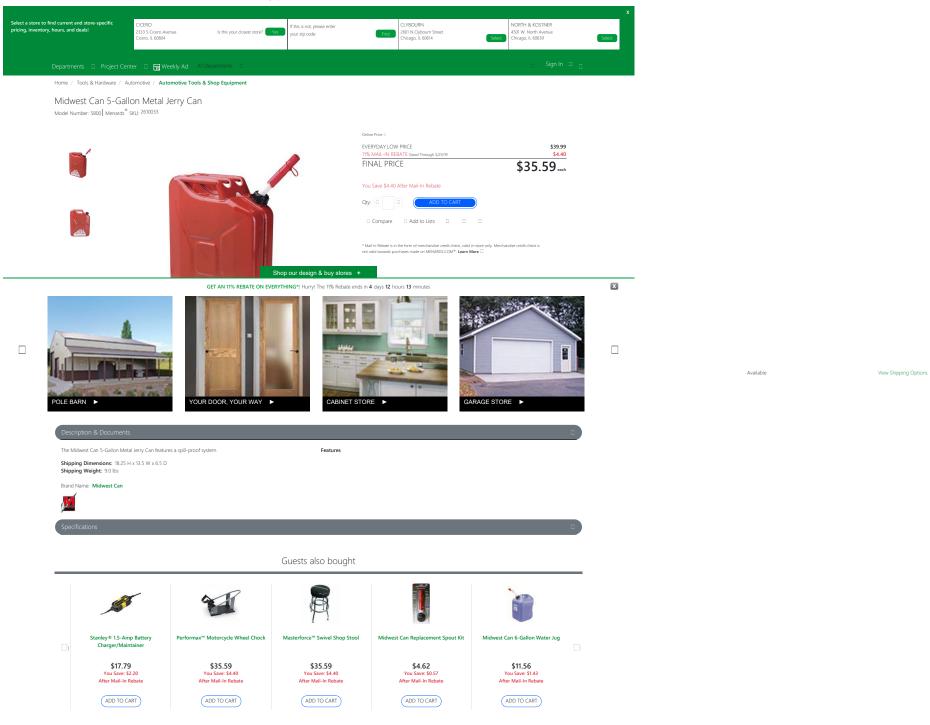

🗌 Select Your Store Help Center 🗆 Credit Center 🗆 Gift Cards 🗆 Gift Registry Order Tracker Rebate Center



https://www.menards.com/main/tools-hardware/automotive/automotive-tools-shop-equipment/midwest-can-5-gallon-metal-jerry-can/5800/p-1483600699322-c-9113.htm?tid=1515090504545693959&ipos=1[3/19/2019 11:45:45 AM]

Please Note: Prices promotions, typics and availability may vary by store and online. Inventory is sold and received continuously throughout the day, therefore, the quantity shown may not be available when you get to the tase. This inventory may include a store display unit. Online orders and products purchase in-store quality for relate redemptions. Mail-in-blace is in the torm of mechanism ceredit cheek, and in-store quality advant may not be available when you get to the tase. This inventory may include a store display unit. Online orders and products purchase tablations and yo