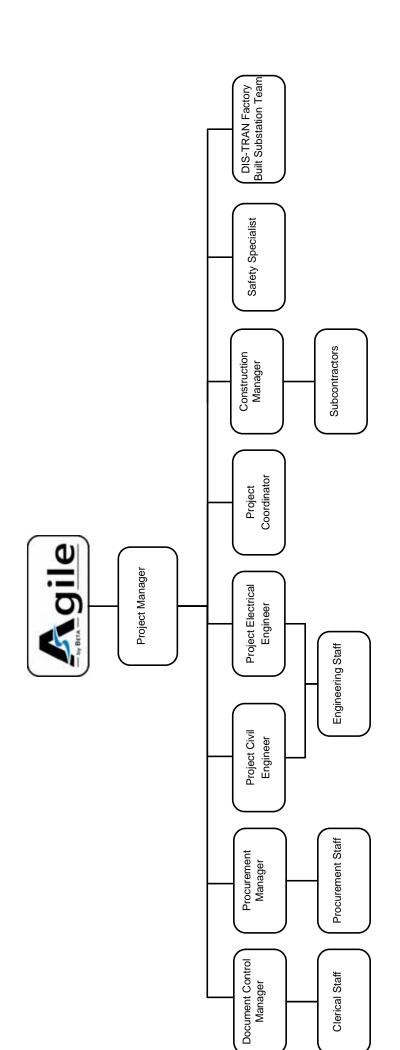

#### 7.2 ORGANIZATION

Beta will assign a project team to the project to ensure a coordinated effort for the successful completion of the project. A sample organization chart is enclosed which illustrates the responsibilities and relationships of the project team.

# Beta Engineering – Project Organization Chart