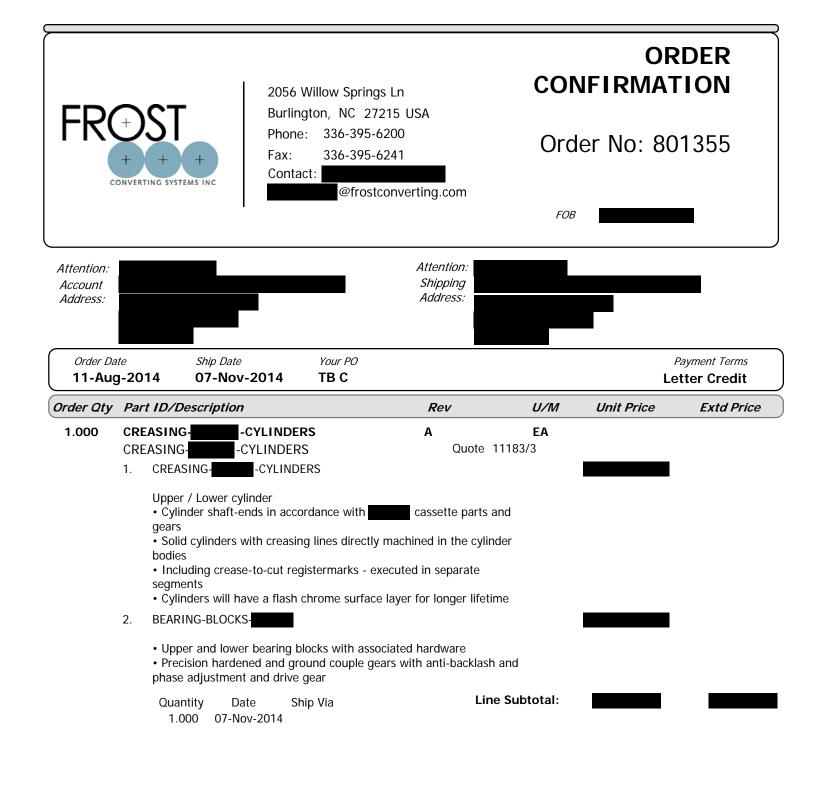

We are pleased to confirm the delivery of the following 20's Hinge Lid short grain cutting and creasing rotary tools. The equipment is based upon the parameters as indicated below:

| Cartan Tuno, Cigaratta Hinga Lid 20's                    |
|----------------------------------------------------------|
| Carton Type: Cigarette Hinge Lid 20's - Standard         |
| Carton Brand:                                            |
| Carton Size: KS                                          |
| Carton Dimensions MD x CD: 98.00 mm x 226.45 (239.61 mm) |
| Carton Orientation: Short Grain                          |
| Cartons Across: 2                                        |
| Cartons Around: 6                                        |
| Tool Circumference (Theor.): 588 mm                      |
| Tool Diameter (Theor.): 187.166 mm                       |
| Die-Cutter Frame: 560                                    |
| Board Caliper: 12 Pt - (0.30 mm)                         |
| Board Type: TBC                                          |
| Printed Side: Up                                         |
| Customer Product Drawing #: -                            |
| Customer Lay-out Drawing #:                              |
| FCS Product Drawing #: 800751-002                        |
| FCS Layout Drawing #: 801188-001                         |
| Customer Tool ID #: 801355                               |

Based upon these above specifications, Frost Converting Systems will deliver as follows:

| Order Qty | Part ID/Description | Rev | U/M | Unit Price      | Extd Price |
|-----------|---------------------|-----|-----|-----------------|------------|
|           |                     |     |     |                 |            |
|           |                     |     |     |                 |            |
|           |                     |     |     | Continued over/ |            |
| <u> </u>  |                     |     |     |                 |            |