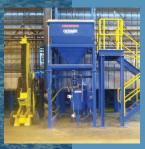

The **SandMaster**™ is a self-contained, single- or dual-position sanding station that delivers traction sand directly to a locomotive sandbox.

The **SandBagger** is an easy-to-install system that can be simple to relocate as operations change. Ideal for low-volume sanding needs.