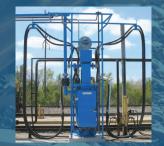

## **Maintain Tractive Effort**

High-quality, pneumatic railroad sanding systems designed to transfer sand from storage to locomotive—safely and efficiently.

The **QuickSander**™ is a high-performance sand-dispensing system that can be installed on service track and mainline operations.