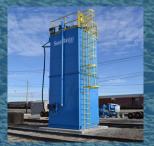

The **SandMaster**™ is a self-contained, single- or dual-position sanding station that delivers traction sand directly to a locomotive sandbox.

The **SandBagger** is an easy-to-install system that can be simple to relocate as operations change. Ideal for low-volume sanding needs.