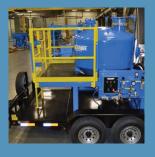

The **SandAlong** is a durable, trailer-mounted unit with the ability to get your sand to a remote locomotive.