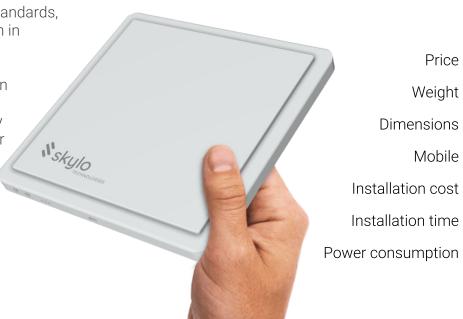

### Connectivity breakthrough

 No cost-effective solution exists for high volume IoT connectivity.

 Leveraging mass-market standards, Skylo brings a breakthrough in low-cost satellite IoT hubs.

 This technology supports an exponentially growing IoT ecosystem of plug-and-play hubs that self-install, similar to portable hotspots.

| Skylo | Hub |
|-------|-----|
|-------|-----|

< \$100 Price Weight < 0.5 kgDimensions  $0.7 \times 0.7 \times 0.1 \text{ ft}$ Mobile Yes Installation cost \$0 (self install)

Installation time

< 20 W (Solar/USB)