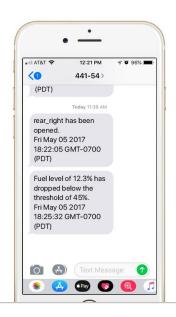

### Vehicle Tracking & Telematics

- Delivery route optimization
- Real time maintenance alerts
- Monitor driver behavior
- Loss prevention, insurance