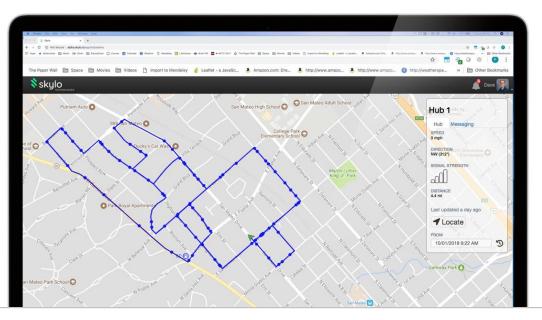

# Enabled by proprietary Skylo hub technology

### Connectivity breakthrough

 No cost-effective solution exists for high volume IoT connectivity.

 Leveraging mass-market standards, Skylo brings a breakthrough in low-cost satellite IoT hubs.

 This technology supports an exponentially growing IoT ecosystem of plug-and-play hubs that self-install, similar to portable hotspots.