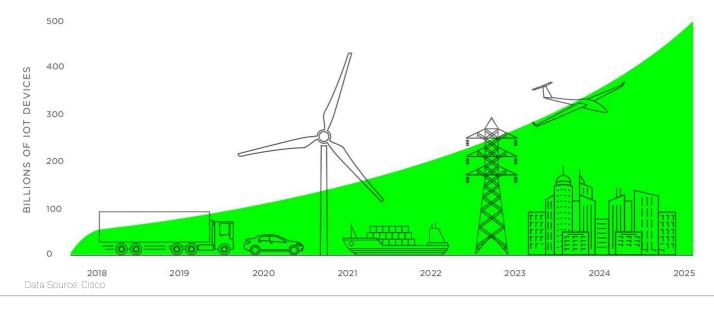

# IoT connectivity needs outpacing existing networks

- Businesses integrating sensor, intelligence and automation technology into products and services
- · Current networks do not address requirements for ubiquitous, reliable, cost-effective machine data
- Skylo Technologies emerged from Stanford research team to address this challenge

### Connectivity breakthrough

 No cost-effective solution exists for high volume IoT connectivity.

 Leveraging mass-market standards, Skylo brings a breakthrough in low-cost satellite IoT hubs.

 This technology supports an exponentially growing IoT ecosystem of plug-and-play hubs that self-install, similar to portable hotspots.