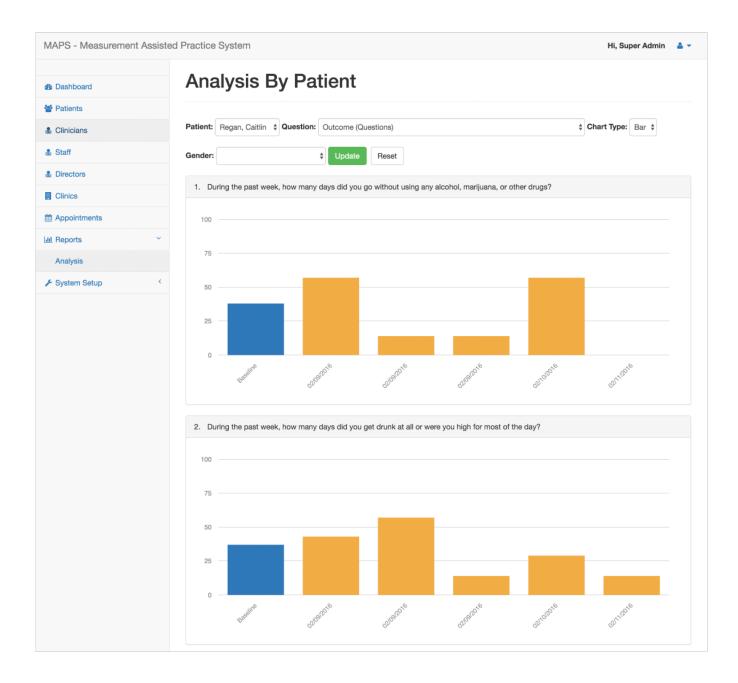

#### Analysis

- By Patient
- By Gender
- Filter by Question
- Filter by Chart Type (Bar or Line)