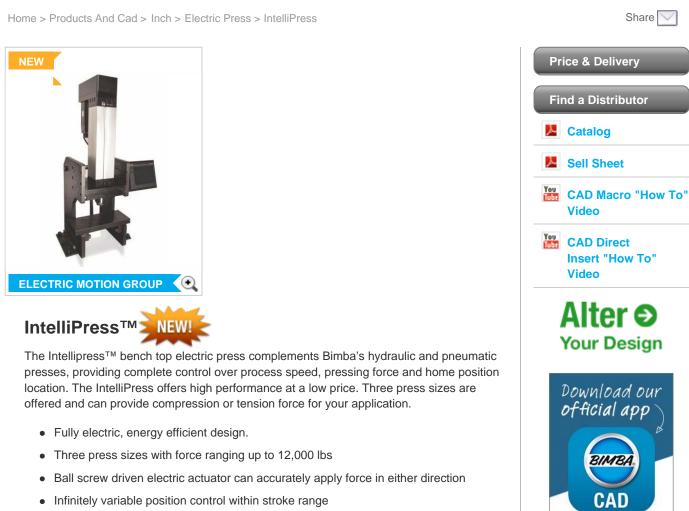

IntelliPress<sup>TM</sup> - Bimba

- Pre-programmed and easy-to-configure operator interface •
- · Optional loadcell for both tension and compression applications

| <b>Configuration Options</b> | 3D Preview | Dimensions |
|------------------------------|------------|------------|
| Model                        |            |            |
| ЗК                           |            |            |
| Options                      |            |            |
|                              |            | Select 'Ge |