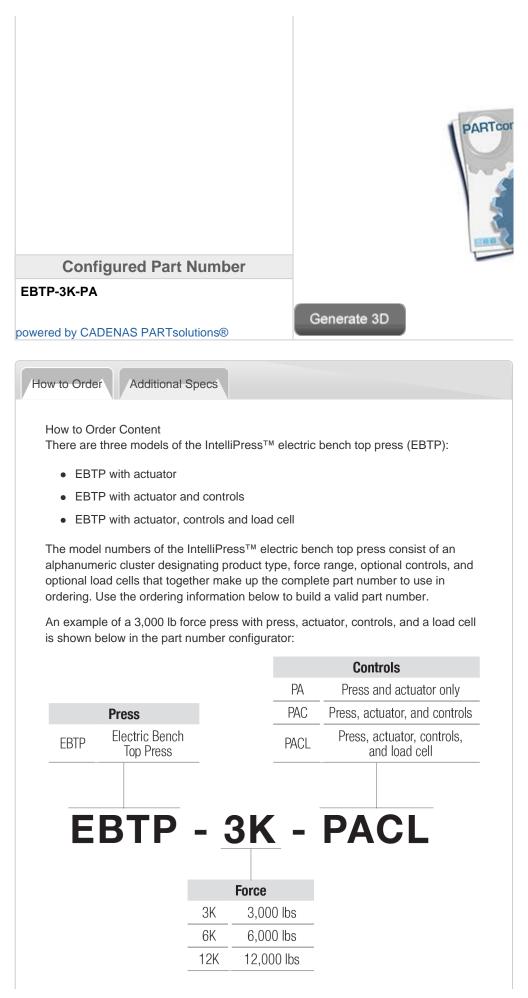

IntelliPress<sup>TM</sup> - Bimba

- Pre-programmed and easy-to-configure operator interface •
- · Optional loadcell for both tension and compression applications

| <b>Configuration Options</b> | 3D Preview | Dimensions |
|------------------------------|------------|------------|
| Model                        |            |            |
| ЗК                           |            |            |
| Options                      |            |            |
|                              |            | Select 'Ge |