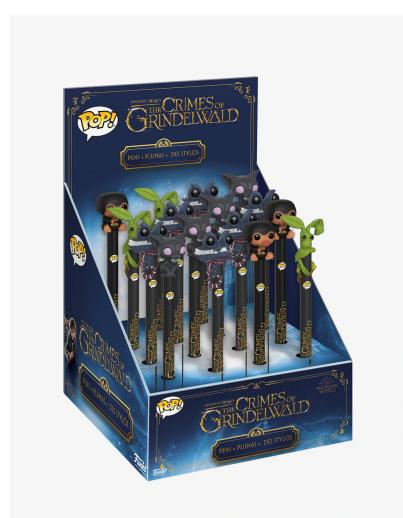

## FREE SHIPPING ON ORDERS OVER \$50 Y PREVIEW - ENDS IN 12 46

**SHOP NOW** 

RLS HOME SIZES PAPER GOODS - GUYS FANTASTIC BEASTS. THE CRIMES OF GRINDELWALD BOWTROCKLE FOR PEN TOPPER

FUNKO FANTASTIC BEASTS: THE CRIMES OF GRINDELWALD **BOWTRUCKLE POP! PEN TOPPER** 

## **DETAILS**

Bowtruckle, from Fantastic Beasts: The Crimes of Grindelwald, is given a fun, and funky, stylized look as an adorable Pop! figure atop an ink pen!

- 1 1/2" tall
- Vinyl
- **Imported**
- By Funko