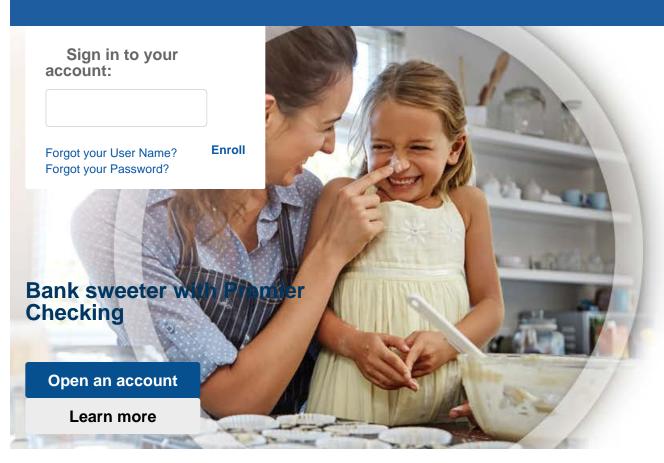

# Welcome to better banking.

Serving Connecticut, New York, Massachusetts, and Rhode Island

## **Better checking** and savings

Get more for your money with **Premier checking** featuring free ATMs and higher interest on savings. No matter