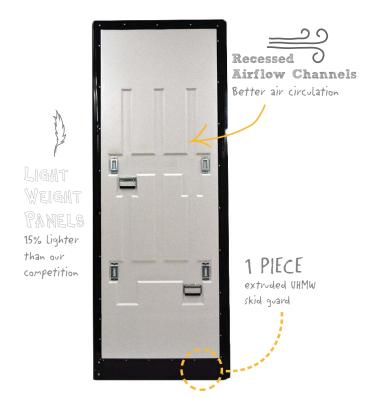

#### Efficiency

- Panels weigh 15% less than competition
- Greater ability to stage product prior to loading
- Half bulkhead shortens the load contributing to fuel efficiency
- Recessed airflow channels efficiently move air throughout system

#### Durability

- Male/female siderails
- One-piece bottom extrusion
- Ballistic nylon seals
- No catch, recessed hardware

722 Church Road • Elmhurst, IL 60126 • 800-323-7424 All Rights Reserved. 8/17 sftruckandtrailer.net