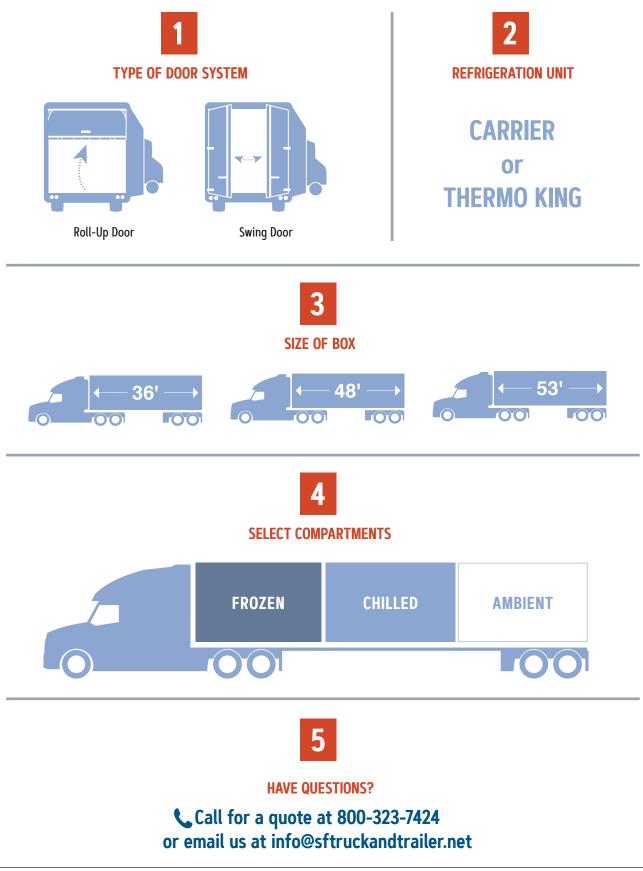

ility to configure to meet loading and unloading requirements
- Ease of maneuverability with movable or fixed systems
- Standard and custom sized panels

#### Accessibility

- Ability to access compartments individually through access doors
- Half bulkhead provides
  ease of access





#### Efficiency

- Panels weigh 15% less than competition
- Greater ability to stage product prior to loading
- Half bulkhead shortens the load contributing to fuel efficiency
- Recessed airflow channels efficiently move air throughout system

#### Durability

- Male/female siderails
- One-piece bottom extrusion
- Ballistic nylon seals
- No catch, recessed hardware



722 Church Road • Elmhurst, IL 60126 • 800-323-7424 All Rights Reserved. 8/17 sftruckandtrailer.net

## CUSTOMIZE YOUR CENTER DIVIDE SYSTEM