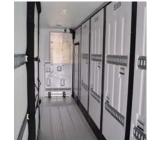

### **Taking Temperature Control Right Down the Middle**

Randall Center Divide Systems offer flexibility to divide the trailer down the center to create as many as three distinct temperature zones and an ambient area. Randall Center Divide Systems tackle air flow, durability, and ease of configuration.

#### Flexibility

- Ability to configure to meet loading and unloading requirements
- Ease of maneuverability with movable or fixed systems
- Standard and custom sized panels