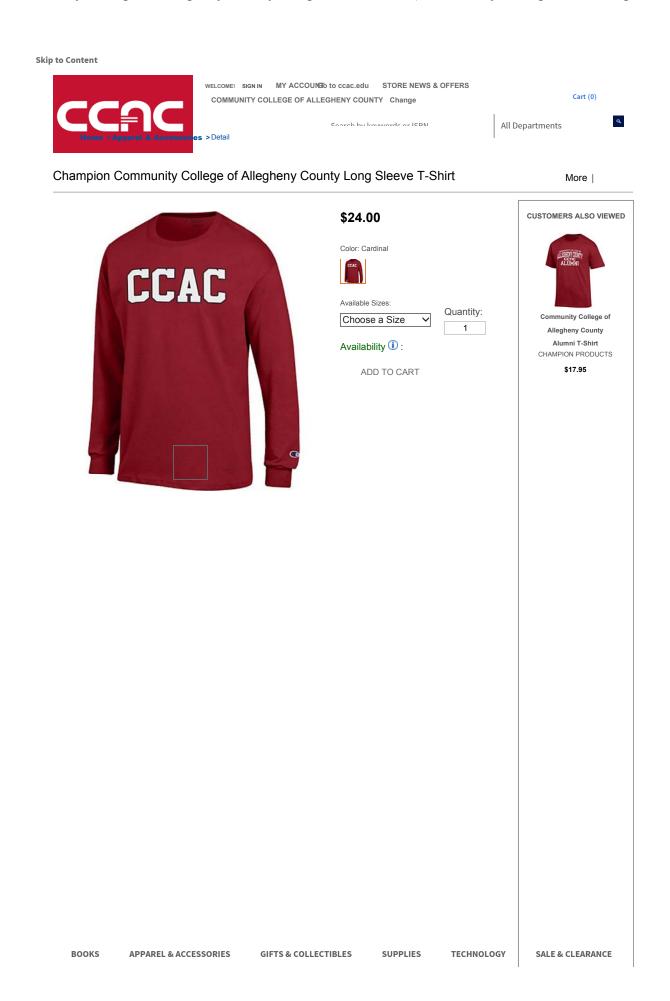

#### Description

Be fierce, be passionate, be yourself in this campus long sleeve t-shirt. Comfortable long sleeve t-shirt combines natural fabric with collegiate style to create a new favorite look.T-shirt features the school initials screen-printed on the front.

- Product #:030631 CT1730/P1114332
- · Fabric: 100% Cotton
- Origin : Imported
- Vendor : CHAMPION PRODUCTS