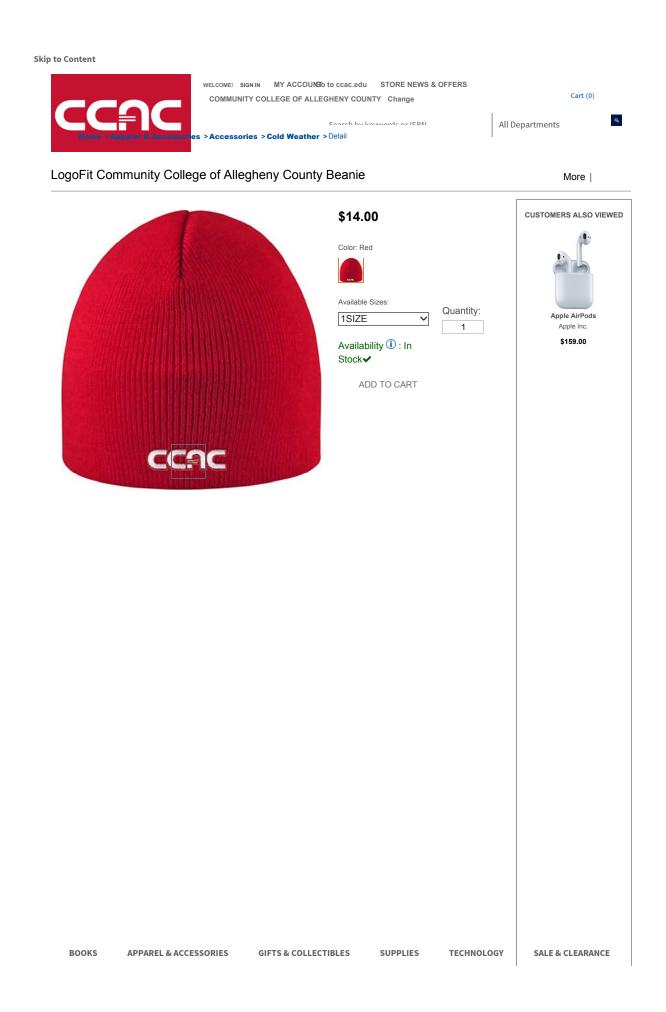

Description

Scale new heights of looking great in this campus Everest beaniel Knit beanie comes in our school color and stretches for a comfortable fit. Share school pride with the school logo embroidered on the front.

- Product #:017775 4000/WDMK
- Fabric : 100% Acrylic
- Origin : Imported
- Vendor : LOGO FIT LLC