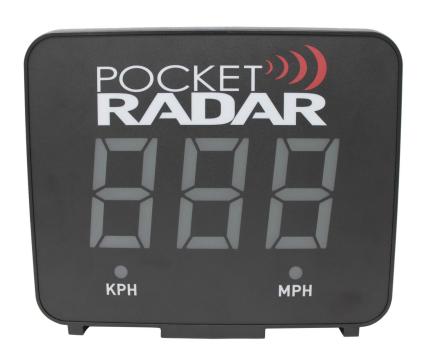

# SMART DISPLAY (MODEL SD2000)

### \$499.99 \$599.99

You Save 16% (\$100.00)

The Smart Display is compatible with multiple Pocket Radar dev including the Smart Coach Radar and the Pro Radar Module. The Display is view-able to over 100 feet in bright sunlight, with a wid angle and full 3 digit display. Lightweight and ultra-portable for ir the field use, its brightness levels adjust automatically with lighti conditions. It can be powered using standard Alkaline C-size bat externally using standard USB chargers or Power Packs.