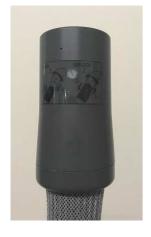

**Product Name:** 2Cool™ Zimmer Chiller Adapter

**Part Number:** 1500-289-00

**Description:** The 2Cool Zimmer Chiller Adapter provides the ability for the user to divert a portion of the cool air from the chiller directly to the patient via a second hose that is attached via the "Y" shaped adapter. As pictured in Step 1.

## Directions for Use:

**Step 1:** Attach the locking end of the hose into the 2Cool adapter.

**Step 2**: Attach the single end of the adapter onto the chiller as shown below in step 2. The adapter diverts the air to the handpiece and to the patient therefore you may need to adjust your Zimmer settings based on the needs of your patient.