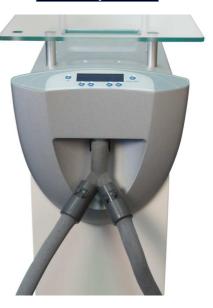

## Directions for Use:

**Step 1:** Attach the locking end of the hose into the 2Cool adapter.

**Step 2**: Attach the single end of the adapter onto the chiller as shown below in step 2. The adapter diverts the air to the handpiece and to the patient therefore you may need to adjust your Zimmer settings based on the needs of your patient.

Step 1

Step 2