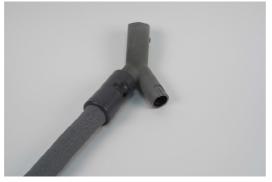

**Product Name:** 2Cool™ Zimmer Chiller Adapter

**Part Number:** 1500-289-00

**Description:** The 2Cool Zimmer Chiller Adapter provides the ability for the user to divert a portion of the cool air from the chiller directly to the patient via a second hose that is attached via the "Y" shaped adapter. As pictured in Step 1.

## Directions for Use:

**Step 1:** Attach the locking end of the hose into the 2Cool adapter.

**Step 2**: Attach the single end of the adapter onto the chiller as shown below in step 2. The adapter diverts the air to the handpiece and to the patient therefore you may need to adjust your Zimmer settings based on the needs of your patient.

Step 1

Step 2