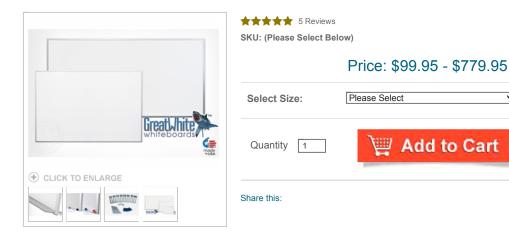

#### **Description**

Size Chart

**Specifications** 

24-48 Hour QUICK SHIP ITEM! The magnetic whiteboards listed on this page now guick-ship within 1-2 business days! See

Great White™ Magnetic Whiteboards by OptiMA Inc. are made with the finest porcelain steel magnetic dry erase writing surface and beautifully crafted satin anodized aluminum trim and extra deep full-length aluminum marker tray. This is by far one of the best quality boards on the market and the best in our line.

Great White™ magnetic whiteboards are Optima's best porcelain steel whiteboard and a New England tradition. Each board carries a lifetime warranty on the dry erase writing surface and each unit is handcrafted on our factory floor where we control the quality from start to finish. These are one of the finest magnetic whiteboards you will ever find and we stand behind each unit that we make.

Recommended Uses: Classrooms, training rooms or anywhere that you will be using your whiteboard on a continual basis.

The porcelain steel writing surface makes the unit magnetic receptive so you'll be able to use magnets and most any kind of magnetic accessory. It is also highly ghost resistant and you can't scratch the hard white porcelain surface. Porcelain steel magnetic whiteboards will last for years and years

Great White™ Whiteboards come in sizes of 2' x 3' up to 4' x 16" in length and every one is made in our US factory.

\*Note: 4' x 12' and 4' x 16' are available as two-piece units. Board is split in half and connected with an H-Bar in the center of the unit. This makes the units much easier to handle and install. 4' x 12' Great White magnetic whiteboards can also be purchased as a continuous single 12' long unit with no H-bar.