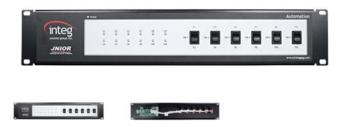

## Control Panel

\$250.00

Control Panel

Quantity

1

Add to cart

The JNIOR Control Panel is a plug and play expansion module for the JNIC that provides the user with push buttons and status LEDs. The push butto are easily configured via the JNIOR web page to 'trigger' user defined mac executed on the JNIOR. The macros can control the JNIOR relays, send communication messages to other devices via the Ethernet network or JN serial ports, and a variety of other 'actions'. The Control Panel LEDs are to on and off as part of the JNIOR macros.

The JNIOR Control Panel mounts in a 19-inch rack and is 2U in height.

Catalog Number JCP-600-001 - Visit Our Website for More Details

Share this item: G+ Tweet Save Like 0