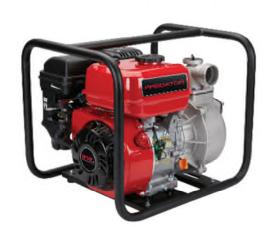

Home | 2 in. 212cc Gasoline Engine Semi-Trash Water Pump - 158 GPM

TOOLS

STORAGE

Double click on above image to view full picture

2 in, 212cc Gasoline Engine Semi-Trash Water Pump - 158 GPM

## PREDATOR

Predator® - Item#63405

Read 162 Reviews Write A Review

Clear jobsite ground water fast with this powerful gas engine water

TOOLS

+

1/2 HP

ELSE