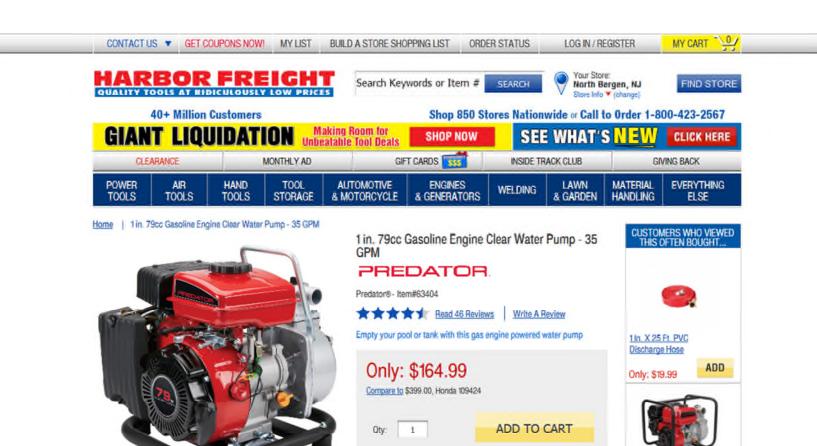

Home | 2 in. 212cc Gasoline Engine Semi-Trash Water Pump - 158 GPM

TOOLS

STORAGE

Double click on above image to view full picture

2 in, 212cc Gasoline Engine Semi-Trash Water Pump - 158 GPM

## PREDATOR

Predator® - Item#63405

Read 162 Reviews Write A Review

Clear jobsite ground water fast with this powerful gas engine water

TOOLS

+

1/2 HP

ELSE