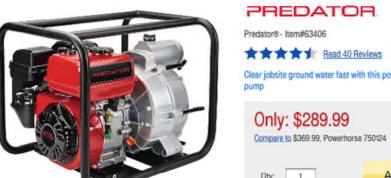

AUTOMOTIVE

& MOTORCYCLE

Home | 3 in. 212cc Gasoline Engine Semi-Trash Water Pump - 290 GPM

HAND

TOOLS

AIR

TOOLS

**POWER** 

TOOLS

3 in, 212cc Gasoline Engine Semi-Trash Water Pump - 290 GPM

WELDING

LAWN

& GARDEN

MATERIAL

HANDLING

TOOL

STORAGE

**ENGINES** 

& GENERATORS

Read 40 Reviews Write A Review

Clear jobsite ground water fast with this powerful gas engine water

**EVERYTHING** 

ELSE

4-1/2 In. Metal