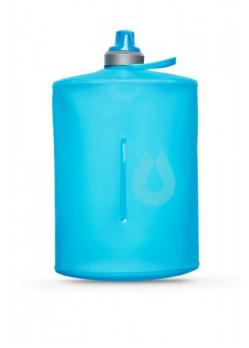

Find a Dealer **Q** HydraPak

**TECHNOLOGY**Search PRODUCTS ACTIVITIES

Home » Products » Stow™ 1 L

A trail companion like no other, the flexible Stow 1L has an internal baffle that makes it easier to hold and pocket. The spill-proof nozzle allows for easy drinking, it's lightweight, easy to pack and the bail handle makes for more comfortable carrying and attachment. Convenience meets performance.

## **FEATURES**

- 80% lighter than a hard bottle
- Minimal design and durable construction allows you to pack it where most hard bottles won't fit
- Extremely packable, flatten and roll when empty and stow in to bail handle

## **SPECIFICATIONS**

**Capacity:** 1L/32floz

Weight: 55 g / 1.9 oz

**Dimensions:** 230 mm / 9.0 in x 130 mm / 5.1 in

Material: Thermoplastic Polyurethane; HDPE

- 28mm screw cap with a spill-proof nozzle for convenient drinking
- Flexible bail handle for comfortable carrying and easy attachment
- External capacity gauge allows you to track your hydration intake or measure out the contents
- Made of ultra-durable, abrasion resistant TPU & RF welded seams for superior durability and elasticity