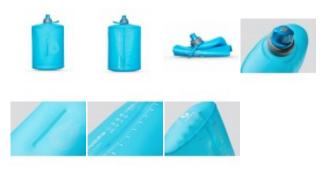

Find a Dealer **Q** HydraPak

**TECHNOLOGY**Search PRODUCTS ACTIVITIES

Home » Products » Stow™ 1 L

A trail companion like no other, the flexible Stow 1L has an internal baffle that makes it easier to hold and pocket. The spill-proof nozzle allows for easy drinking, it's lightweight, easy to pack and the bail handle makes for more comfortable carrying and attachment. Convenience meets performance.

## **FEATURES**

- 80% lighter than a hard bottle
- Minimal design and durable construction allows you to pack it where most hard bottles won't fit
- Extremely packable, flatten and roll when empty and stow in to bail handle

## **SPECIFICATIONS**

**Capacity:** 1L/32floz

Weight: 55 g / 1.9 oz

**Dimensions:** 230 mm / 9.0 in x 130 mm / 5.1 in

Material: Thermoplastic Polyurethane; HDPE

- 28mm screw cap with a spill-proof nozzle for convenient drinking
- Flexible bail handle for comfortable carrying and easy attachment
- External capacity gauge allows you to track your hydration intake or measure out the contents
- Made of ultra-durable, abrasion resistant TPU & RF welded seams for superior durability and elasticity