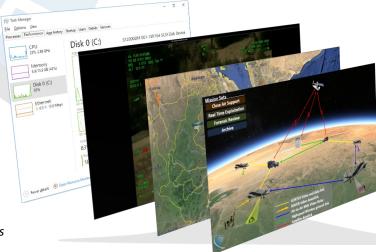

## Systems Integration and Architecture Consulting – Hardware and Software Integration and Solutions

MATRIX<sup>SM</sup> International offers proven solutions to the complexities of technology integration, leveraging years of experience designing and fielding data dissemination architectures. Drawing upon established partnerships with hardware and software providers, we design and build the systems infrastructure to process information collected from a variety of sources and platforms. We implement this infrastructure in a way that enables real-time analysis and systematic archiving, allowing on-demand retrieval of data and enhancing the quality of analytical assessments, in turn supporting critical decisions with the best possible information at the right time and the right level of authority.