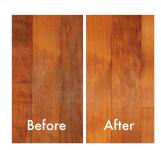

### HAMMERED FLOOR REFINISH

The "Hammered Floor Refinish" is a little rougher with gray to black traffic areas that have really been worn down to the bare wood. The finish may be intact along the perimeter of the room, but the center of the floor is completely worn. Deep impressions and cross grain scratches are visible due to large dogs, children or moving furniture around, like a piano or refrigerator. Water damage may be present on this type of floor and separations between the boards run throughout the entire wood surface. With this type of floor, the technician needs to screen and fill the floor.