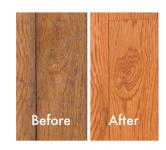

### HAMMERED FLOOR REFINISH

The "Hammered Floor Refinish" is a little rougher with gray to black traffic areas that have really been worn down to the bare wood. The finish may be intact along the perimeter of the room, but the center of the floor is completely worn. Deep impressions and cross grain scratches are visible due to large dogs, children or moving furniture around, like a piano or refrigerator. Water damage may be present on this type of floor and separations between the boards run throughout the entire wood surface. With this type of floor, the technician needs to screen and fill the floor.