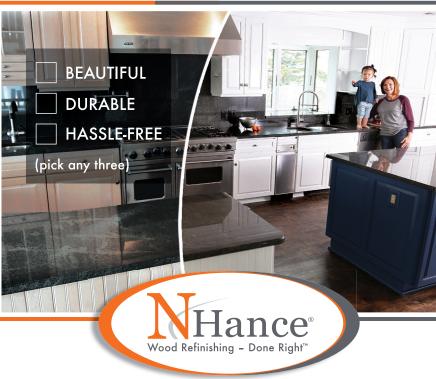

# WHAT DO YOU WANT MOST FROM YOUR REMODEL?

Get the beauty and durability you dream of and the convenience and affordability you desire. Get it all with N-Hance Wood Refinishing.

Refinish without compromise.

Bring a whole new look to your cabinets without having the mess and expense of ripping out your existing cabinets. Whether you want a warm, traditional look or a more modern, two-toned look to your cabinets, N-Hance can deliver a long-lasting, quality finish.