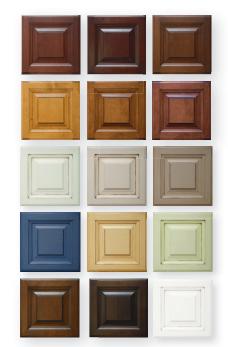

#### **OPTIONS ARE ENDLESS.**

Hundreds of colors and finishes to choose from. Work with your local N-Hance owner to pick a style right for you.

## COLOR CHANGE

If you are wanting a new look in your kitchen, but money and down-time are a concern, N-Hance's Color Change may be just what you need. The Color Change on cabinets can involve slightly warming the tone of the wood or a much more dramatic effect like changing the color of the cabinets. The change can involve going from a golden oak to dark espresso or to clean white. Simply find any sample cabinet color or finish style and N-Hance can generally match.