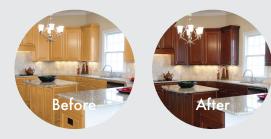

Bring a whole new look to your cabinets without having the mess and expense of ripping out your existing cabinets. Whether you want a warm, traditional look or a more modern, two-toned look to your cabinets, N-Hance can deliver a long-lasting, quality finish.

## CLASSIC REFINISH

The Classic Cabinet Refinish job is a convenient and affordable way to bring out the beauty in your kitchen cabinets. The job gives your cabinets a clean, fresh look and repairs minimal wear on the wood surfaces. Grease and dirt are easily removed and touch-ups are performed quickly and timely. You will love the convenience, along with the shine and luster this service will bring to your tired cabinets. Items may be left in the cabinets and drawers without interfering with the work.

## COLOR CHANGE

If you are wanting a new look in your kitchen, but money and down-time are a concern, N-Hance's Color Change may be just what you need. The Color Change on cabinets can involve slightly warming the tone of the wood or a much more dramatic effect like changing the color of the cabinets. The change can involve going from a golden oak to dark espresso or to clean white. Simply find any sample cabinet color or finish style and N-Hance can generally match.