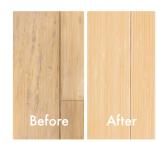

### CLASSIC FLOOR REFINISH

N-Hance will make your hardwood floors beautiful again with our Classic Floor Refinish. The ideal "Classic Floor Refinish" job has some visible wear with light surface scratches. The finish is pretty much intact with no signs of bare wood. Separations between the boards are minimal and the entire floor requires minor touchup, if any.