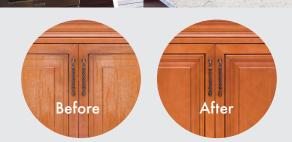

## CLASSIC REFINISH

The Classic Cabinet Refinish job is a convenient and affordable way to bring out the beauty in your kitchen cabinets. The job gives your cabinets a clean, fresh look and repairs minimal wear on the wood surfaces. Grease and dirt are easily removed and touch-ups are performed quickly and timely. You will love the convenience, along with the shine and luster this service will bring to your tired cabinets. Items may be left in the cabinets and drawers without interfering with the work.

## COLOR CHANGE

If you are wanting a new look in your kitchen, but money and down-time are a concern, N-Hance's Color Change may be just what you need. The Color Change on cabinets can involve slightly warming the tone of the wood or a much more dramatic effect like changing the color of the cabinets. The change can involve going from a golden oak to dark espresso or to clean white. Simply find any sample cabinet color or finish style and N-Hance can generally match.