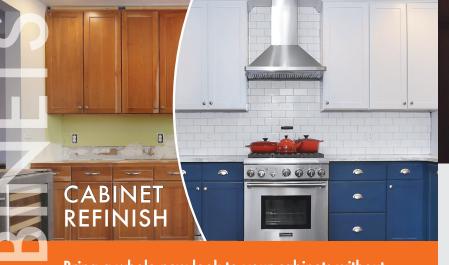

## CLASSIC REFINISH

The Classic Cabinet Refinish job is a convenient and affordable way to bring out the beauty in your kitchen cabinets. The job gives your cabinets a clean, fresh look and repairs minimal wear on the wood surfaces. Grease and dirt are easily removed and touch-ups are performed quickly and timely. You will love the convenience, along with the shine and luster this service will bring to your tired cabinets. Items may be left in the cabinets and drawers without interfering with the work.

## COLOR CHANGE

If you are wanting a new look in your kitchen, but money and down-time are a concern, N-Hance's Color Change may be just what you need. The Color Change on cabinets can involve slightly warming the tone of the wood or a much more dramatic effect like changing the color of the cabinets. The change can involve going from a golden oak to dark espresso or to clean white. Simply find any sample cabinet color or finish style and N-Hance can generally match.