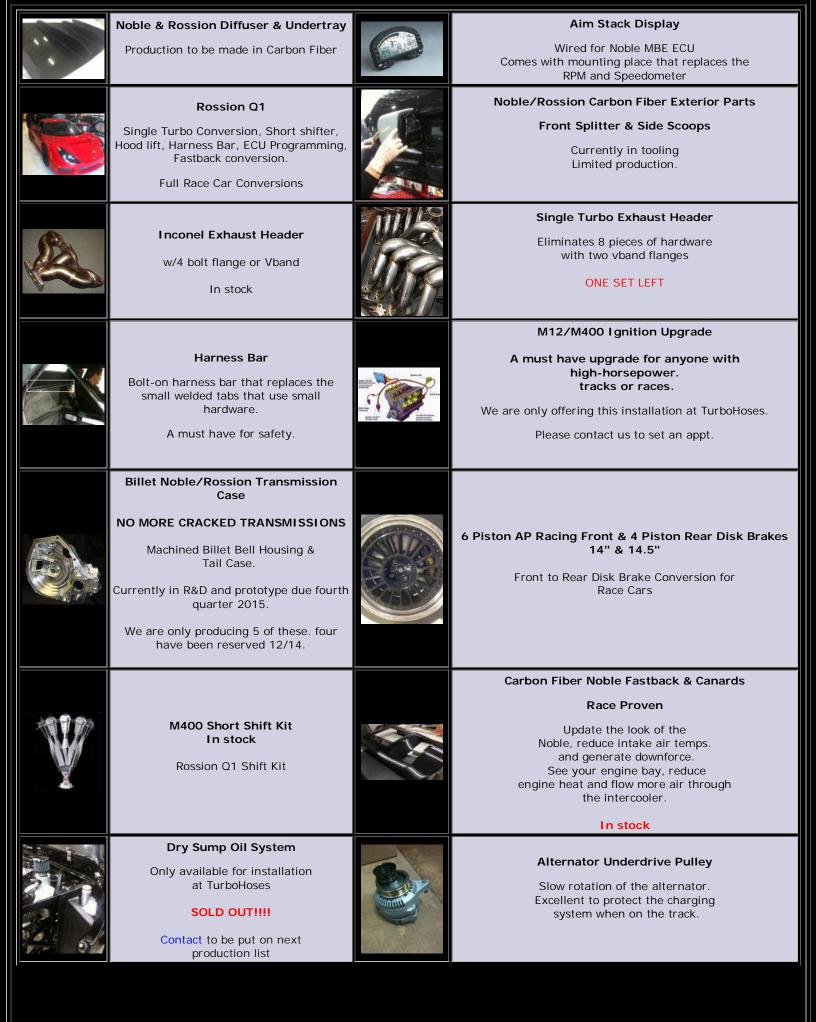

## MMT6 Gear Box Rebuilding Service

Refresh the MMT6 gear box with new Ford components.

Replace the used parts that come originally with the Noble and Rossion transmission.

## **Uprated Input Pinion Shaft and 5th Gear**

A must have upgrade to repair the soft 5th gear in the Noble and Rossion Gear Box.

Currently in R&D

## Turbo Intake Manifold

Only if you are power hungry!!!

## Track Gears

Dog Engagement 6spd.

Better gear splits, taller first gear &

600ft. lbs. tq. capable. Race proven!!!

TurboHoses Copyright 2016