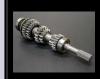

## MMT6 Gear Box Rebuilding Service

Refresh the MMT6 gear box with new Ford components.

Replace the used parts that come originally with the Noble and Rossion transmission.

## **Uprated Input Pinion Shaft and 5th Gear**

A must have upgrade to repair the soft 5th gear in the Noble and Rossion Gear Box.

Currently in R&D