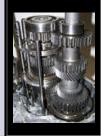

## MMT6 Gear Box Rebuilding Service

Refresh the MMT6 gear box with new Ford components.

Replace the used parts that come originally with the Noble and Rossion transmission.

## Track Gears

Dog Engagement 6spd.

Better gear splits, taller first gear &

600ft. lbs. tq. capable. Race proven!!!

TurboHoses Copyright 2016