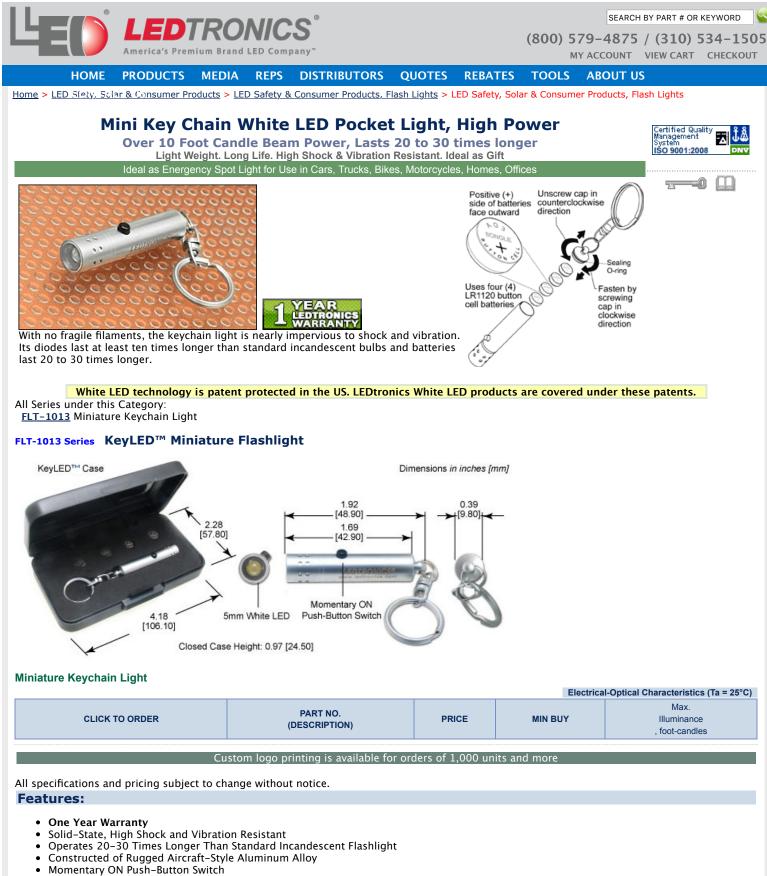

- Presentable KeyLED<sup>™</sup> Packaging
- KeyLED<sup>™</sup> flashlight uses four LR1120 Batteries ٠
- Flashlight Weight: 0.6oz, Flashlight with Case Weight: 2.0oz •

#### • Ambient Operating Temperature Range: ~-22°F to ~+122°F [~-30°C to ~+50°C]