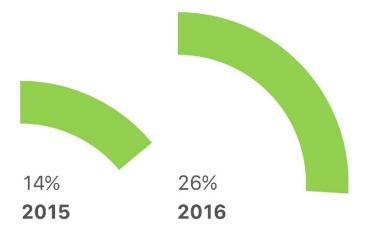

# WeHad 6,800 conversations

have you grown before?

97% want to learn to grow

65% don't know where to get started

\*data collected from within the weeGrow