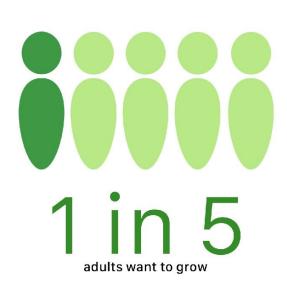

#### Home Grow Market

Twenty-five percent increase year over year of millennials who are interested in growing cannabis at home.

\*January Harris