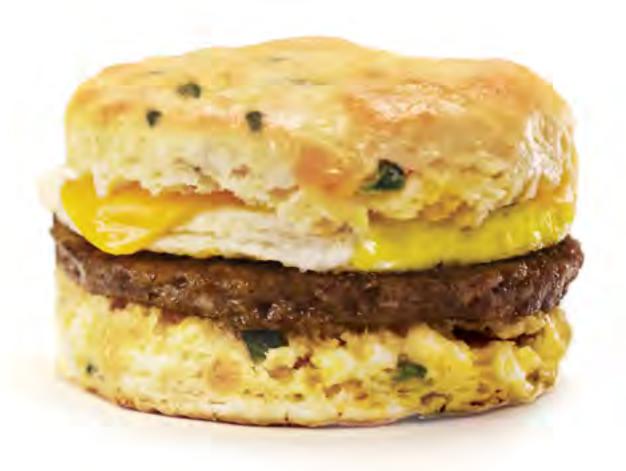

## JALAPENO CHEDDAR BISCUIT SANDWICH

## A savory twist on a classic biscuit.

This classic biscuit has jalapeños and shredded cheddar cheese baked right in. It can be substituted for any biscuit, but we definitely recommend trying it on the sausage, egg, and cheese biscuit sandwich.

\*Only available for a limited time.

Jalapeno Cheddar Biscuit

A savory twist on a classic biscuit.

WHATASTORE

http://whataburger.com/food/item/jalapeno-cheddar-biscuit 01 21 2015

CAREERS

COMMUNITY

COMPANY