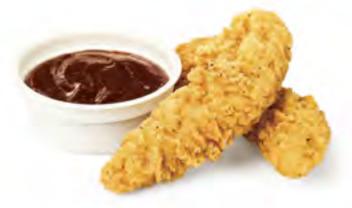

# WHATACHICK'N® STRIPS 3 PCS

## Crispy comfort.

Three tender, juicy breaded 100% chicken breast strips. Served with a choice of dipping sauces; Cream Gravy, Creamy Pepper, Ranch, Honey BBQ, Honey Mustard or Fat-free Ranch. Meal is served with a side of our famous Texas toast.

Whatachick'n® Strips 3 piece Crispy comfort.

Whatachick'n® Strips 3 piece Whatameal® Crispy comfort.

NUTRITION

CONTACT SIGNUP