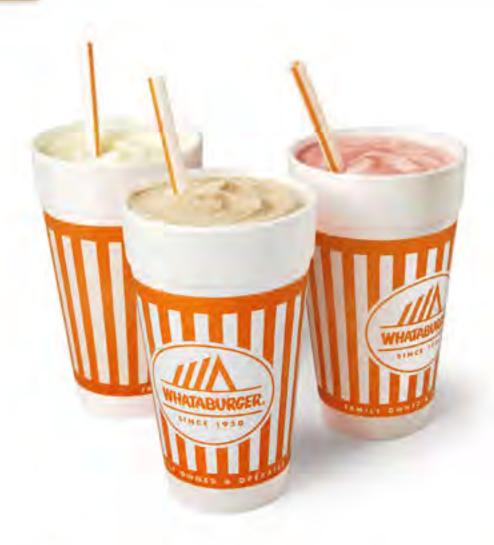

## SHAKES

#### Willpower is overrated.

Great as a drink with your meal or a treat, our thick, handspun shakes and malts come in three flavors: chocolate, vanilla and strawberry. Available in 16oz, 20oz and 32oz.

Chocolate Shake 16 oz

16 ounces of our amazing chocolate shake

WHATASTORE