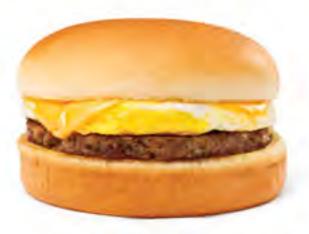

## **BREAKFAST**

Served from 11pm - 11am

**\*20** 

Taquito with Cheese

**#21** 

Breakfast On A Bun®

*"*22

**Biscuit Sandwich** 

NTACT SIGN

BACK TO MENU

Meals 20-25 served with Hashbrown Sticks and Choice of 16 oz Coffee, 20 oz drink or 8 oz Milk.