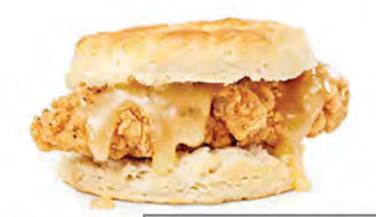

## CHICKEN STRIP MONTEREY MELT

## A new take on legendary flavors.

It's the flavors you love served a whole new way. This delicious take on the classic Monterey Melt is stacked high with crispy chicken strips, melted Monterey Jack cheese, grilled onions, poblano and red bell peppers, and topped with delicious Jalapeño Ranch dressing.

\*Available for a Limited Time.

Chicken Strip Monterey Melt

A new take on legendary flavors.

CONTACT SIGNUP

MENU

NUTRITION

TENU

Meals 10-16 come with choice of Medium French Fries or Apple Slices and a 32 oz. Drink.