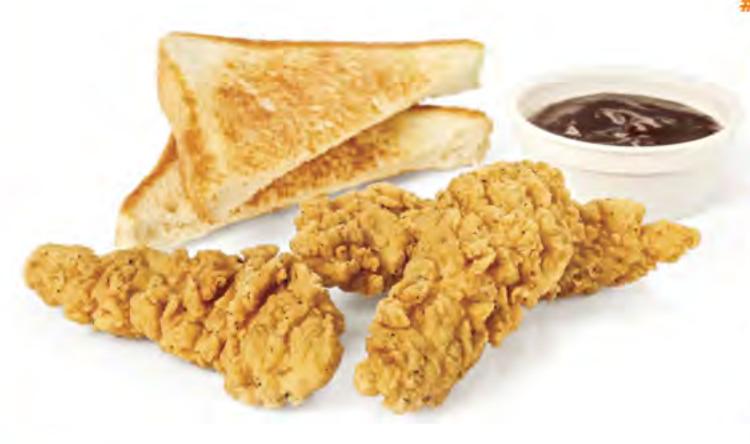

# WHATACHICK'N® STRIPS 3 PCS

## Crispy comfort.

Three tender, juicy breaded 100% chicken breast strips. Served with a choice of dipping sauces; Cream Gravy, Creamy Pepper, Ranch, Honey BBQ, Honey Mustard or Fat-free Ranch. Meal is served with a side of our famous Texas toast.

Whatachick'n® Strips 3 piece Crispy comfort.

Whatachick'n® Strips 3 piece Whatameal® Crispy comfort.

NUTRITION

CONTACT SIGNUP