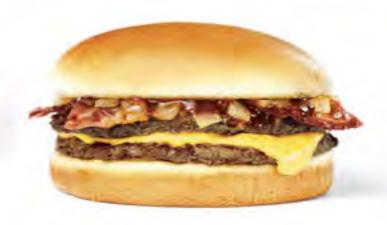

## **AVOCADO BACON BURGER**

#### Attention Avocado Lovers.

We've got delicious news for you. Whataburger is serving up the Avocado Bacon Burger. A 100% pure beef patty with crispy bacon, fresh avocado, onions, tomatoes, American cheese and creamy pepper sauce piled up on Texas Toast.

\*Available For a Limited Time.