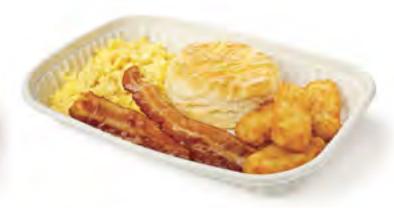

## **BREAKFAST**

Served from 11pm - 11am

**\*20** 

Taquito with Cheese

**#21** 

Breakfast On A Bun®

*"*22

**Biscuit Sandwich** 

NTACT SIGN

BACK TO MENU

Meals 20-25 served with Hashbrown Sticks and Choice of 16 oz Coffee, 20 oz drink or 8 oz Milk.