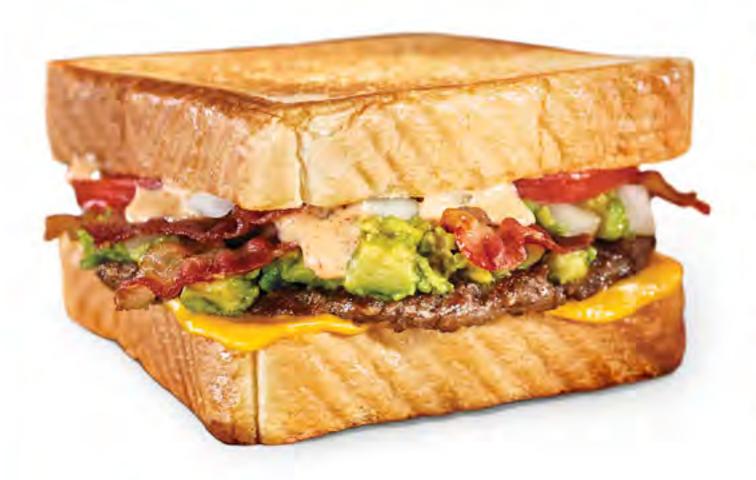

#### Attention Avocado Lovers.

We've got delicious news for you. Whataburger is serving up the Avocado Bacon Burger. A 100% pure beef patty with crispy bacon, fresh avocado, onions, tomatoes, American cheese and creamy pepper sauce piled up on Texas Toast.

\*Available For a Limited Time.