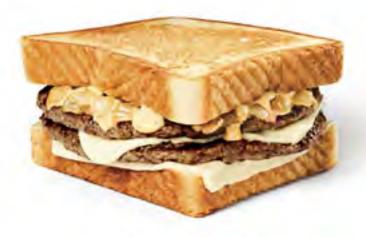

## CHICKEN STRIP MONTEREY MELT

## A new take on legendary flavors.

It's the flavors you love served a whole new way. This delicious take on the classic Monterey Melt is stacked high with crispy chicken strips, melted Monterey Jack cheese, grilled onions, poblano and red bell peppers, and topped with delicious Jalapeño Ranch dressing.

\*Available for a Limited Time.

Chicken Strip Monterey Melt

A new take on legendary flavors.

CONTACT SIGNUP

MENU

NUTRITION

TENU

Meals 10-16 come with choice of Medium French Fries or Apple Slices and a 32 oz. Drink.