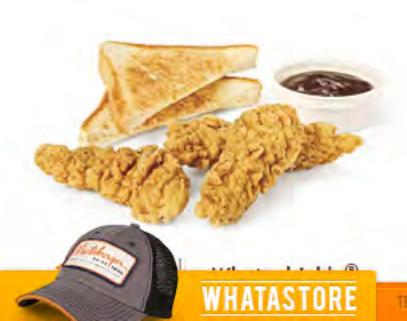

# WHATACHICK'N® STRIPS 3 PCS

## Crispy comfort.

Three tender, juicy breaded 100% chicken breast strips. Served with a choice of dipping sauces; Cream Gravy, Creamy Pepper, Ranch, Honey BBQ, Honey Mustard or Fat-free Ranch. Meal is served with a side of our famous Texas toast.