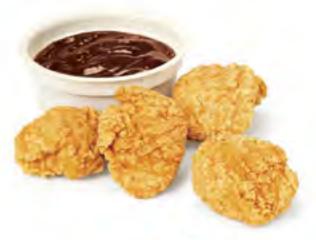

# WHATACHICK'N® STRIPS 3 PCS

## Crispy comfort.

Three tender, juicy breaded 100% chicken breast strips. Served with a choice of dipping sauces; Cream Gravy, Creamy Pepper, Ranch, Honey BBQ, Honey Mustard or Fat-free Ranch. Meal is served with a side of our famous Texas toast.