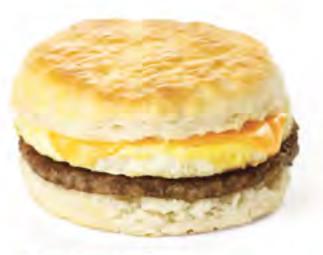

## **BREAKFAST**

Served from 11pm - 11am

**\*20** 

Taquito with Cheese

**#21** 

Breakfast On A Bun®

*"*22

**Biscuit Sandwich** 

NTACT SIGN

BACK TO MENU

Meals 20-25 served with Hashbrown Sticks and Choice of 16 oz Coffee, 20 oz drink or 8 oz Milk.