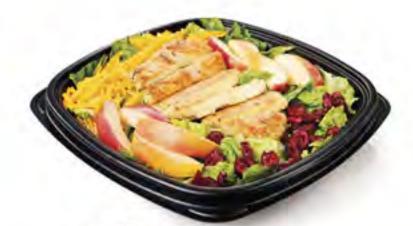

# APPLE & CRANBERRY CHICKEN SALAD

## Crunchy, healthy—and delicious.

Chock full of tasty flavors and textures, With romaine lettuce, dried cranberries, crispy apples and shredded cheddar cheese topped with either Grilled Chicken or Whatachick'n® Filet, or no chicken - your choice. Served with your choice of Honey Pepper Vinaigrette, Ranch, Fat-free Ranch, Creamy Pepper, Low-fat Vinaigrette, 1000 Island or Honey Mustard,

Apple & Cranberry Salad

Crunchy, healthy, and delicious.

WHATASTORE

Anala & Cumbaum, Guillad Chialcan Calad

CAREERS

COMMUNITY

COMPANY

SHOP