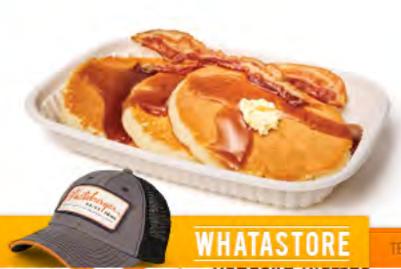

## **BREAKFAST**

Served from 11pm - 11am

**\*20** 

Taquito with Cheese

**#21** 

Breakfast On A Bun®

*"*22

**Biscuit Sandwich** 

NTACT SIGN

BACK TO MENU

Meals 20-25 served with Hashbrown Sticks and Choice of 16 oz Coffee, 20 oz drink or 8 oz Milk.