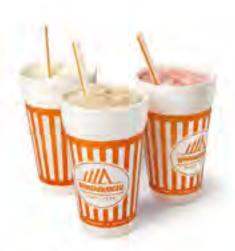

## SHAKES

#### Willpower is overrated.

Great as a drink with your meal or a treat, our thick, handspun shakes and malts come in three flavors: chocolate, vanilla and strawberry. Available in 16oz, 20oz and 32oz.

Chocolate Shake 16 oz

16 ounces of our amazing chocolate shake

WHATASTORE