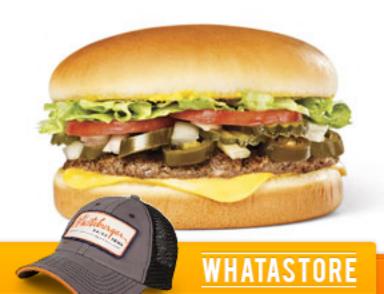

## **AVOCADO BACON BURGER**

#### Attention Avocado Lovers.

We've got delicious news for you. Whataburger is serving up the Avocado Bacon Burger. A 100% pure beef patty with crispy bacon, fresh avocado, onions, tomatoes, American cheese and creamy pepper sauce piled up on Texas Toast.

\*Available For a Limited Time.