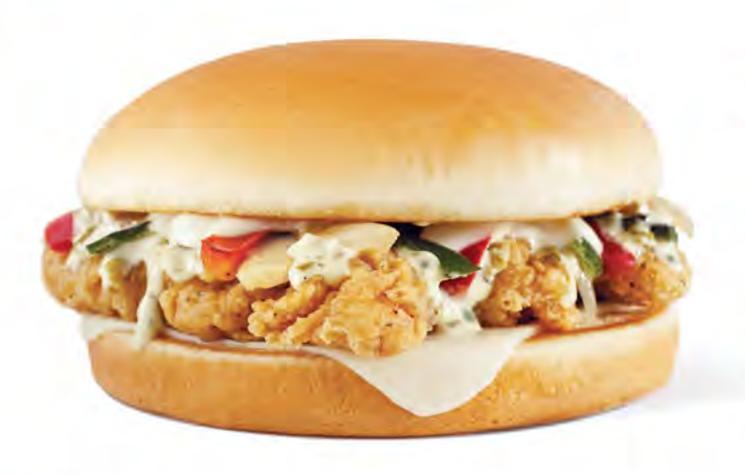

## CHICKEN STRIP MONTEREY MELT

## A new take on legendary flavors.

It's the flavors you love served a whole new way. This delicious take on the classic Monterey Melt is stacked high with crispy chicken strips, melted Monterey Jack cheese, grilled onions, poblano and red bell peppers, and topped with delicious Jalapeño Ranch dressing.

\*Available for a Limited Time.

Chicken Strip Monterey Melt

A new take on legendary flavors.

CONTACT SIGNUP

MENU

NUTRITION

TENU

Meals 10-16 come with choice of Medium French Fries or Apple Slices and a 32 oz. Drink.