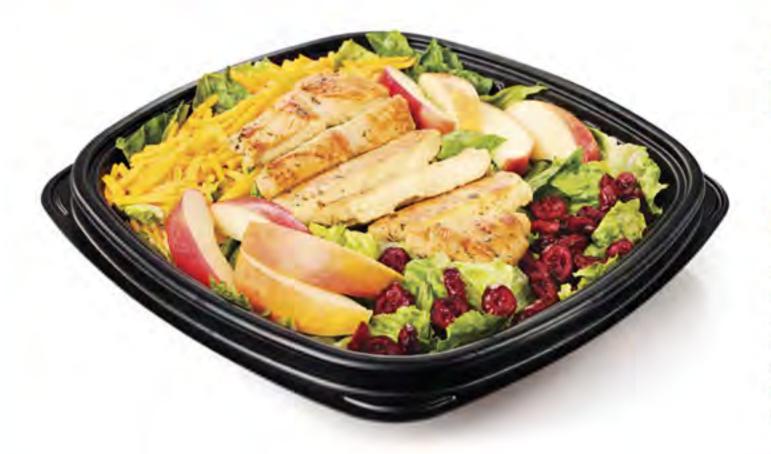

# APPLE & CRANBERRY CHICKEN SALAD

## Crunchy, healthy—and delicious.

Chock full of tasty flavors and textures, With romaine lettuce, dried cranberries, crispy apples and shredded cheddar cheese topped with either Grilled Chicken or Whatachick'n® Filet, or no chicken - your choice. Served with your choice of Honey Pepper Vinaigrette, Ranch, Fat-free Ranch, Creamy Pepper, Low-fat Vinaigrette, 1000 Island or Honey Mustard,

Apple & Cranberry Salad

Crunchy, healthy, and delicious.

WHATASTORE

Anala & Cumbaum, Guillad Chialcan Calad

CAREERS

COMMUNITY

COMPANY

SHOP