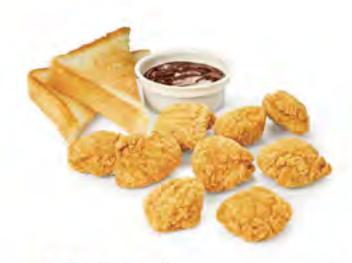

# WHATACHICK'N® STRIPS 3 PCS

## Crispy comfort.

Three tender, juicy breaded 100% chicken breast strips. Served with a choice of dipping sauces; Cream Gravy, Creamy Pepper, Ranch, Honey BBQ, Honey Mustard or Fat-free Ranch. Meal is served with a side of our famous Texas toast.

Whatachick'n® Strips 3 piece Crispy comfort.

Whatachick'n® Strips 3 piece Whatameal® Crispy comfort.

NUTRITION

CONTACT SIGNUP