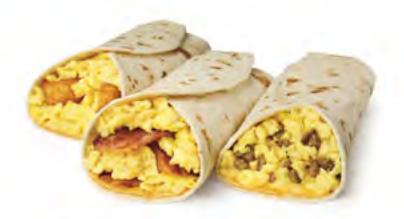

## **BREAKFAST**

Served from 11pm - 11am

**\*20** 

Taquito with Cheese

**#21** 

Breakfast On A Bun®

*"*22

**Biscuit Sandwich** 

NTACT SIGN

BACK TO MENU

Meals 20-25 served with Hashbrown Sticks and Choice of 16 oz Coffee, 20 oz drink or 8 oz Milk.