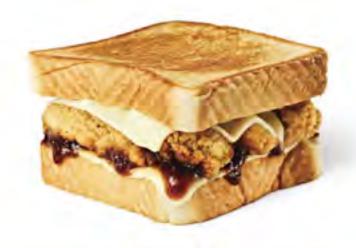

## CHICKEN STRIP MONTEREY MELT

## A new take on legendary flavors.

It's the flavors you love served a whole new way. This delicious take on the classic Monterey Melt is stacked high with crispy chicken strips, melted Monterey Jack cheese, grilled onions, poblano and red bell peppers, and topped with delicious Jalapeño Ranch dressing.

\*Available for a Limited Time.

Chicken Strip Monterey Melt

A new take on legendary flavors.

CONTACT SIGNUP

MENU

NUTRITION

TENU

Meals 10-16 come with choice of Medium French Fries or Apple Slices and a 32 oz. Drink.