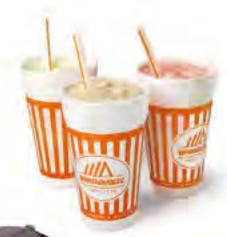

## SHAKES

#### Willpower is overrated.

Great as a drink with your meal or a treat, our thick, handspun shakes and malts come in three flavors: chocolate, vanilla and strawberry. Available in 16oz, 20oz and 32oz.

Chocolate Shake 16 oz

16 ounces of our amazing chocolate shake

WHATASTORE