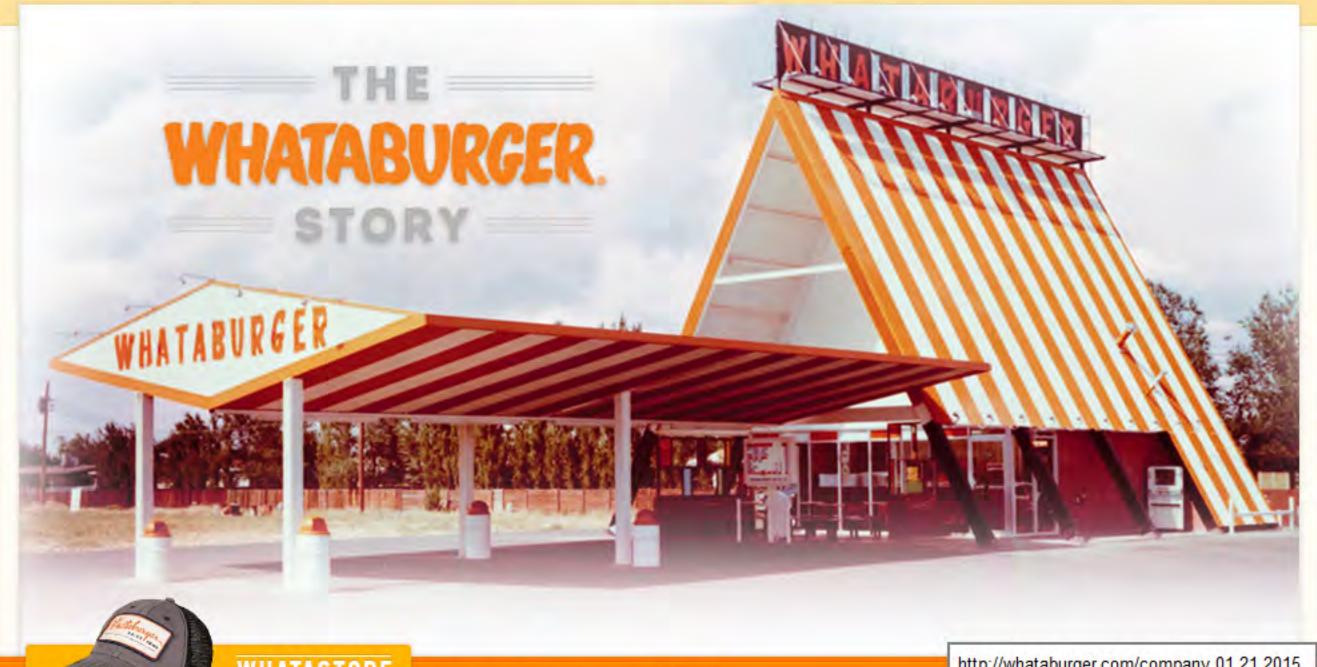

## WE'VE STUCK TO WHAT GOT US HERE.

## Since 1950, we've proudly served a bigger, better burger.

Over six decades ago, an adventurous and determined entrepreneur named Harmon Dobson had a bold idea; to serve a burger so big that it took two hands to hold, and so good that after a single bite customers couldn't help but exclaim, "V/hat a burger!" He named his humble burger stand, located on Ayers

Street in Corpus Christi, Texas, "Whataburger."

Today, our founder's original vision still inspires everything we do. We're still family owned and operated. Each and every Whataburger® is still made to order—when it's ordered. We still use 100% pure beef and serve it on a big, toasted five-inch bun. We still greet our customers with a smile 24 hours a day, seven days a week. And while we now serve hot, fresh food at more than 750 Whataburgers across the country, that burger stand in Corpus Christi is never far from our hearts.

#### A Man With a Dream.

The golden age of drive-ins and American automobiles was just getting started back on August 8, 1950, when Harmon Dobson opened Whataburger #1. This tiny burger stand offered something people had never seen: a burger that was so big, they had to hold its five-inch bun with two hands. It was an instant success, and Harmon began to expand the business to other markets. In 1955, Harmon married Grace Williamson and became Whataburger's "First Couple." Together, they raised three children: Hugh, Lynne and Tom. By the end of the decade, Harmon would open Whataburger #21 in Pensacola, Florida. It was the first Whataburger restaurant outside the state of Texas.