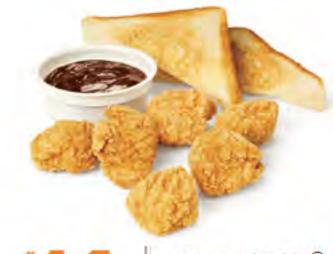

# WHATACHICK'N® STRIPS 3 PCS

## Crispy comfort.

Three tender, juicy breaded 100% chicken breast strips. Served with a choice of dipping sauces; Cream Gravy, Creamy Pepper, Ranch, Honey BBQ, Honey Mustard or Fat-free Ranch. Meal is served with a side of our famous Texas toast.

Whatachick'n® Strips 3 piece Crispy comfort.

Whatachick'n® Strips 3 piece Whatameal® Crispy comfort.

NUTRITION

CONTACT SIGNUP