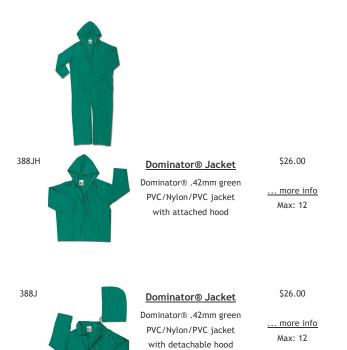

## **DOMINATOR**

Displaying 1 to 7 (of 7 products)

Categories Gloves Glasses Garments » FR Gear » Jackets » Rainwear » » Classic » » Classic Plus » » Dominator » » Luminator » » Navigator » Safety Vests » Shirts » Welding Apparel » Special Offers Specials ... New Products ... All Products ...