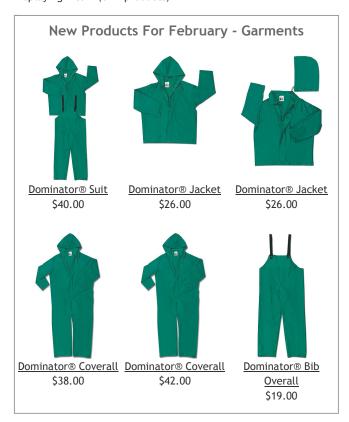

## **DOMINATOR**

Displaying 1 to 7 (of 7 products)

Categories Gloves Glasses Garments » FR Gear » Jackets » Rainwear » » Classic » » Classic Plus » » Dominator » » Luminator » » Navigator » Safety Vests » Shirts » Welding Apparel » Special Offers Specials ... New Products ... All Products ...