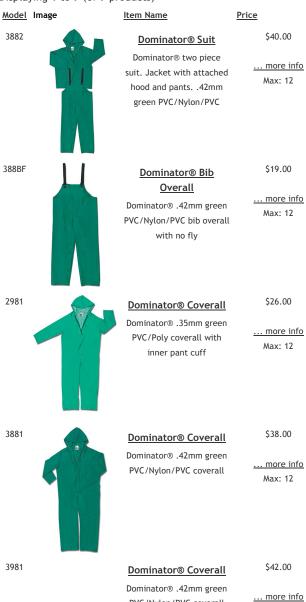

## **DOMINATOR**

Displaying 1 to 7 (of 7 products)

Categories Gloves Glasses Garments » FR Gear » Jackets » Rainwear » » Classic » » Classic Plus » » Dominator » » Luminator » » Navigator » Safety Vests » Shirts » Welding Apparel » Special Offers Specials ... New Products ... All Products ...

Information Shipping & Returns Privacy Notice Conditions of Use

PVC/Nylon/PVC coverall

with inner pant cuff

Max: 12

Sidekick \$7.00

Search Buy and Try

Enter search keywords h

Search