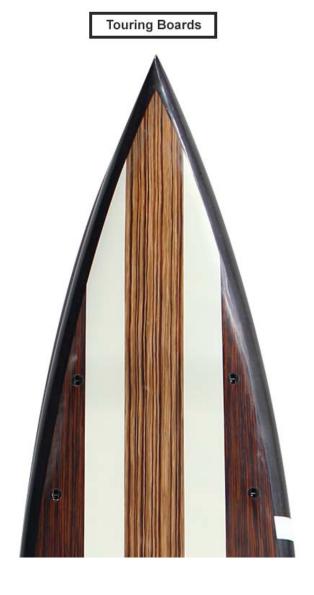

1 of 3 1/29/2015 5:08 PM

glide and tracking.

All-Arounds are the perfect blend of stability and agility for all skill levels and types of activities.

Our Touring Boards are longer and narrower than our All-Arounds and feature a displacement hull. They don't glide or slide on top of the water, instead they slice through the surface resulting in a faster, smoother ride. Their excellent tracking and stability make these boards ideal for leisurely touring, long distances and racing.

All of our touring boards are limiteds, specially crafted for the ultimate paddling experience. Each board is numbered on the bottom and only produced in a limited number.

2 of 3 1/29/2015 5:08 PM

3 of 3