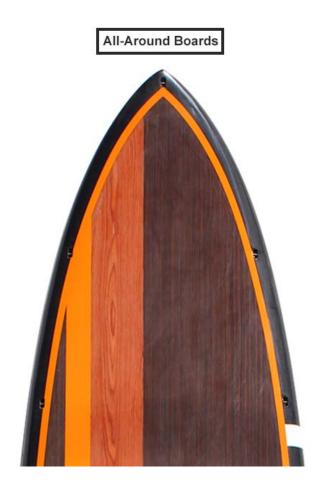

## All-Around Boards

Specifically designed for lakes, rivers and streams, Loon All-Around Boards feature a unique double concave bottom that flows

HOME BOARDS STORE LOCATOR CONTACT US TERMS & CONDITIONS

1 of 3 1/29/2015 5:08 PM

glide and tracking.

All-Arounds are the perfect blend of stability and agility for all skill levels and types of activities.

Our Touring Boards are longer and narrower than our All-Arounds and feature a displacement hull. They don't glide or slide on top of the water, instead they slice through the surface resulting in a faster, smoother ride. Their excellent tracking and stability make these boards ideal for leisurely touring, long distances and racing.