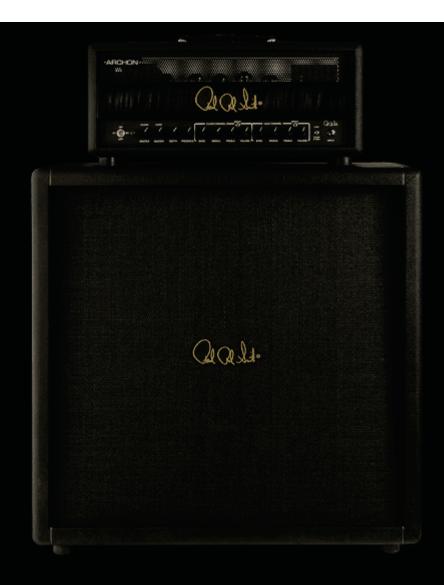

## ARCHON

A powerful and imposing high-gain amplifier with a clean channel not normally found in amps with this much crunch.

The PRS Archon amplifier has the impact and flexibility suited for today's heavy music.

## HIGH-GAIN HEAVYWEIGHT

Greek for "ruler" or "lord," the PRS Archon is a commanding and versatile 2-channel amp with aggressive overdriven tones and sparkling cleans with plenty of headroom. The Archon's lead channel was designed with five gain stages before the master volume, delivering full, lush distortion. The clean channel provides ample headroom with rich clear tones that retain clarity even at high volume and are an

excellent platform for pedals. The Archon has remarkably responsive tone with incredible note separation, whether you're playing on the clean channel or chugging on the lead.

Utilizing a 'no flash or trash' approach, the Archon's control layout features volume and tone controls for each channel, a global depth control to add a thunderous low end, and a presence control to effect the high end chime. A half-power switch allows players to choose either 100 or 50 watts of output adding to the Archon's extreme flexibility.