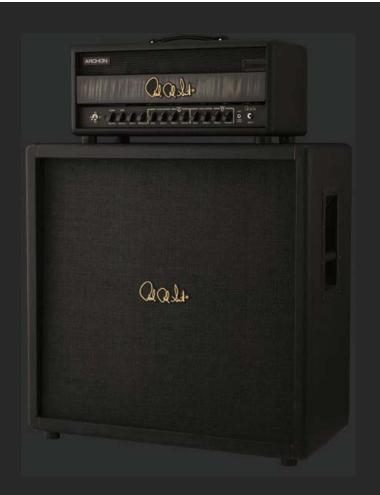

## ARCHON

A powerful and imposing high-gain amplifier with a clean channel not normally found in amps with this much crunch.

The PRS Archon amplifier has the impact and flexibility suited for today's heavy music.

## HIGH-GAIN HEAVYWEIGHT

Greek for "ruler" or "lord," the PRS Archon is a commanding and versatile 2-channel amp with aggressive overdriven tones and sparkling cleans with plenty of headroom. The Archon's lead channel was designed with five gain stages before the master volume, delivering full, lush distortion. The clean channel provides ample headroom with rich clear tones that retain clarity even at high volume and are an

excellent platform for pedals. The Archon has remarkably responsive tone with incredible note separation, whether you're playing on the clean channel or chugging on the lead.

Utilizing a 'no flash or trash' approach, the Archon's control layout features volume and tone controls for each channel, a global depth control to add a thunderous low end, and a presence control to effect the high end chime. A half-power switch allows players to choose either 100 or 50 watts of output adding to the Archon's extreme flexibility.