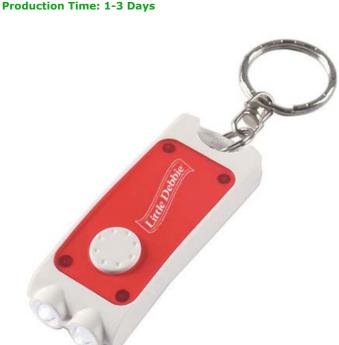

## NOW OFFERING YOUTH SIZED T-SHIRTS AND THE LITTLE DEBBIE CHARACTERS ARE BA

- Rectangular Dual LED Key ChainProduction Time: 1-3 Days

## Zoom Out

Item: LD100 Your Price: \$0.99

Button Cell Batteries Included. 2 Bright White LED Lights. Push Button To Turn On Light.