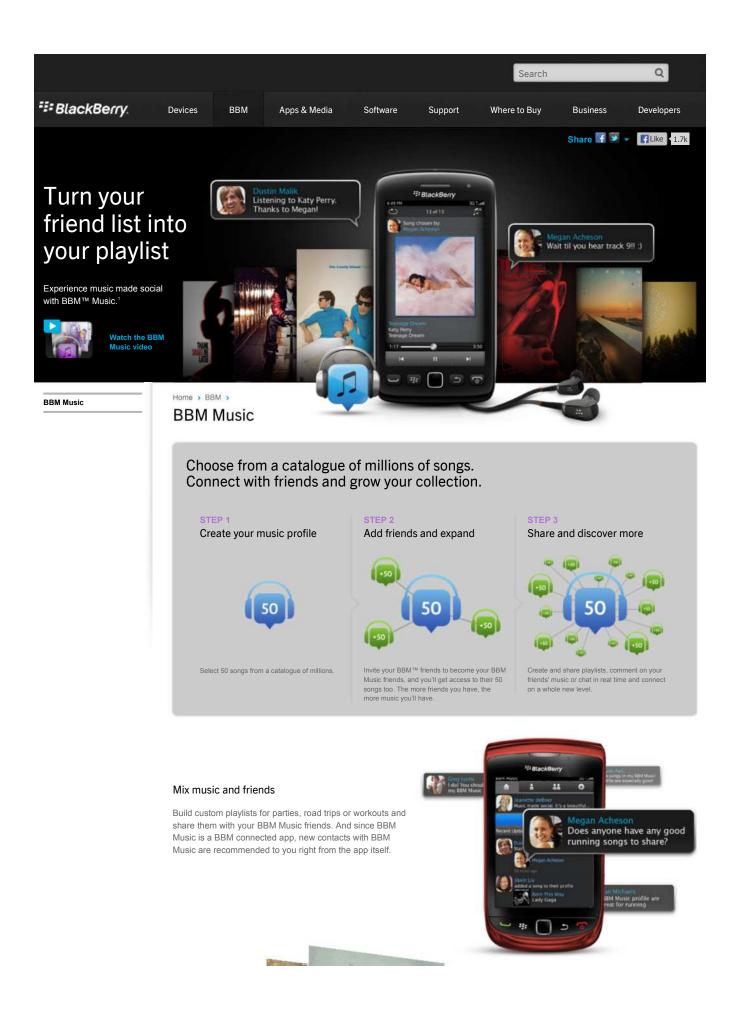

## Keep your songs fresh

Each month you and your friends can swap out 25 of your 50 profile tunes, so you can keep discovering new music to share and enjoy.