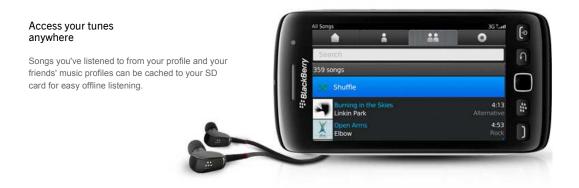

## Keep your songs fresh

Each month you and your friends can swap out 25 of your 50 profile tunes, so you can keep discovering new music to share and enjoy.