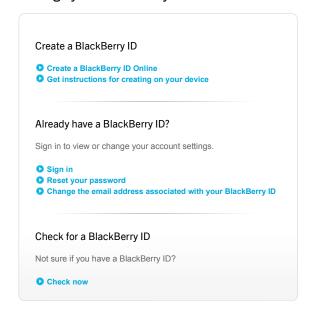

erry® 10

## BlackBerry® Protect

Use this app on a computer to locate or wipe your smartphone if it's lost.



### Print To Go

Wirelessly and securely sending digital printouts to your BlackBerry® PlayBook™ tablet.

devices and computer

### Documents To Go™ ¹

View and edit Microsoft® Word, Excel® and PowerPoint® files on your smartphone.

## Easy syncing with your computer<sup>1</sup>

If you have a BlackBerry® 10 device, you can sync media and documents between devices and with your computer on the same Wi-Fi® network or over a USB connection. When you sign into BlackBerry® Link with your BlackBerry ID, it automatically recognizes your BlackBerry 10 devices with the same BlackBerry ID so that you can manage and sync your content.

## Easy device switches

# Manage your BlackBerry ID



# BlackBerry ID Support

- View the BlackBerry ID manual
- Read the BlackBerry ID FAQ

View the How To Demo for setting up a BlackBerry ID on your smartphone

- For BlackBerry 7 OS or earlier
- For BlackBerry 10
- For BlackBerry Z10

If you lose or change your BlackBerry® smartphone or tablet, your BlackBerry ID will remember your information and apps to make the switch easy.

BlackBerry ID requires BlackBerry OS version 4.6 or higher. You must register for a BlackBerry ID prior to using your BlackBerry PlayBook tablet.

<sup>1</sup>Requires BlackBerry® 10 OS on select smartphones