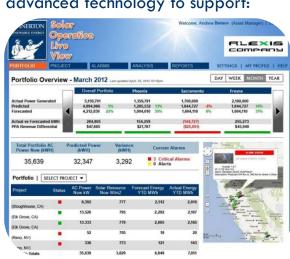

## SOLV

Solar Operations Live View

Live Monitoring of Solar Sites

Asset <u>Manag</u>ement

Secure, Robust Architecture

Visual Displays of Complex Info

Role Based

Dashboards

Operations and Alert Management

Intelligent Reporting Utility-scale solar sites require sophisticated monitoring, reporting and diagnostics capabilities to deliver expected energy production. Swinerton Renewable Energy has leveraged years of solar industry experience to build an industry leading Operations and Maintenance platform to provide our customers with a competitive advantage to maximize production and minimize service costs.

Swinerton offers our Solar Operations Live View (SOLV) platform at no additional annual cost to customers as part of our O&M service contracts. We offer custom integration for each site based on specific site architecture and components to offer unique value, above and beyond industry monitoring solutions.

SOLV was built to leverage advanced technology to support:

- Asset Managers
- Operations Managers
- Service Technicians
- Financial Analysts
- Performance Contract Managers
- Supervisory Controls