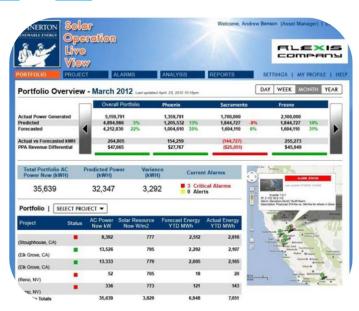

Swinerton offers our Solar Operations Live View (SOLV) platform at no additional annual cost to customers as part of our O&M service contracts. We offer custom integration for each site based on specific site architecture and components to offer unique value, above and beyond industry monitoring solutions.

SOLV was built to leverage advanced technology to support:

- Assest Managers
- Operations Managers
- Service Technicians
- Financial Analysts
- Performance Contract Managers
- Supervisory Controls

## **SOLV Conceptual Architecture**

- LIVE MONITORING OF SOLAR SITES
- ASSET MANAGEMENT
- SECURE ROBUST ARCHITECTURE
- VISUAL DISPLAYS OF COMPLEX INFO
- ROLE BASED DASHBOARDS
- OPERATIONS AND ALERT MANAGEMENT
- INTELLIGENT REPORTING