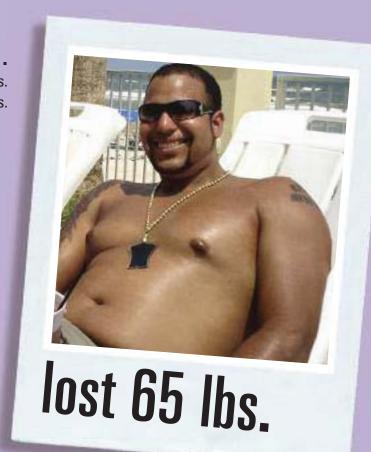

FAY J.
before: 155 lbs.
after: 130 lbs.

lost 10 lbs.

KRIS R.
before: 238 lbs.
after: 133 lbs.

TRAVIS M. before: 265 lbs. after: 200 lbs.