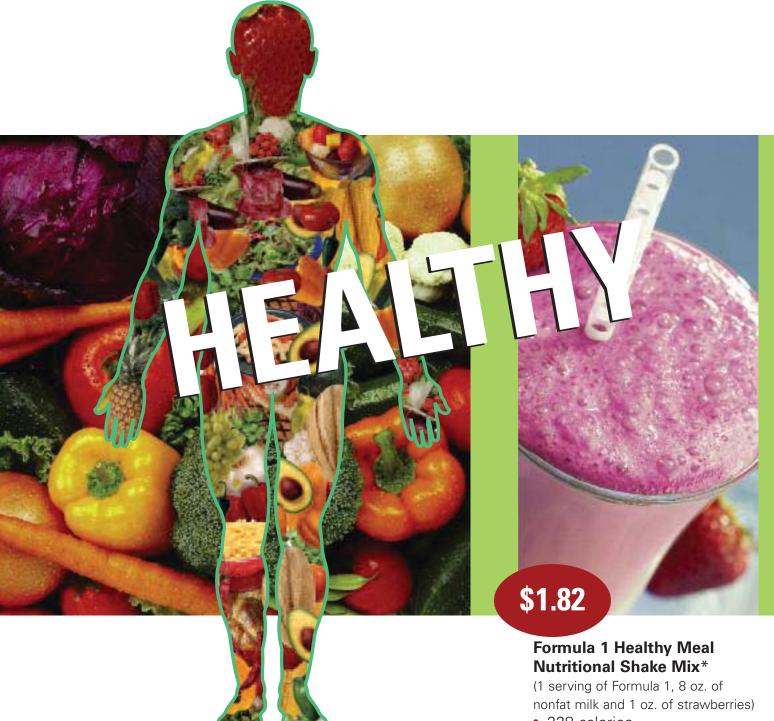

FAT, SUGAR, WHITE FLOUR, SALT, PRESERVATIVES, FOOD COLORING Well-balanced, healthy meals provide a variety of essential nutrients. Good nutrition helps you maintain a healthy weight and overall wellness.

VITAMINS, MINERALS, FIBER,
PROTEIN, AMINO ACIDS,
PHYTONUTRIENTS, ANTIOXIDANTS

- 228 calories
- 1 g fat
- 18 g protein
- 5 mg cholesterol