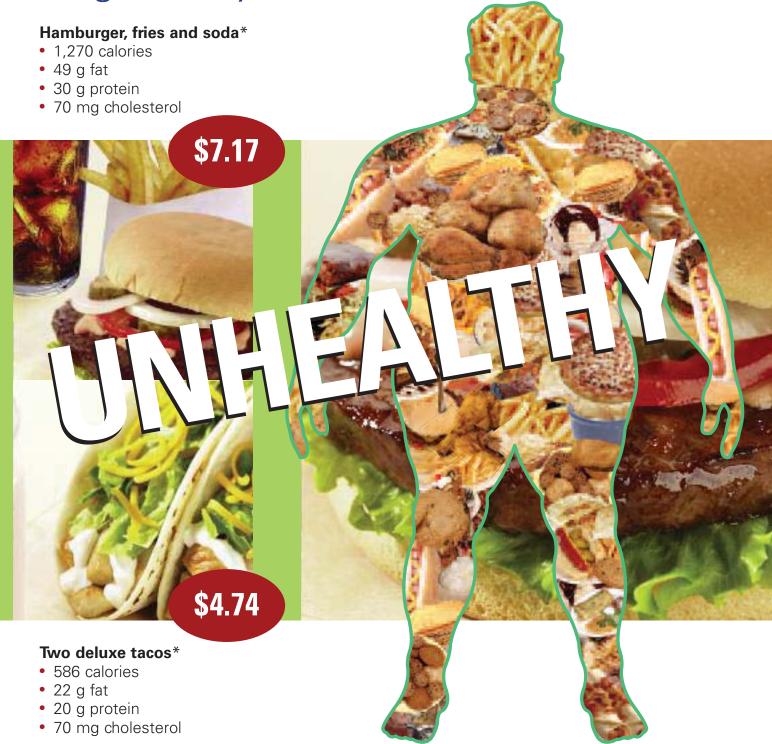

Journal of the American Medical Association, 2007–2008

16% of U.S. children are obese, and 11% are extremely obese.

 Centers for Disease Control and Prevention, 2008 Fast foods are excessively high in calories and deficient in the nutrients your body needs. They make you gain weight, and your health can suffer.

FAT, SUGAR, WHITE FLOUR, SALT, PRESERVATIVES, FOOD COLORING Well-balanced, healthy meals provide a variety of essential nutrients. Good nutrition helps you maintain a healthy weight and overall wellness.