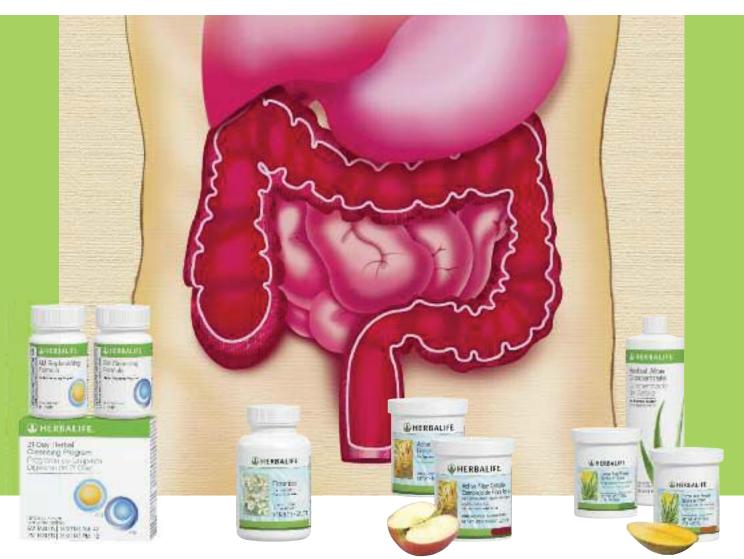

# Digestive Health

Low energy, indigestion and difficulty losing weight could all be symptoms of a digestive system in poor health.

# Digestive System Unhealthy

"A poorly functioning digestive tract prevents the absorption of nutrients we need to maintain good health and to avoid increased risks of chronic conditions."

- Dr. Luigi Gratton

# Digestive Health

A healthy digestive system can help increase your metabolism, making it easier to lose weight or maintain a healthy weight. It can also improve the absorption of nutrients and help to prevent many diseases.

## Digestive System

## Healthy

#### 21-Day Herbal Cleansing Program

- Helps cleanse the digestive tract\*
- Promotes digestive balance\*
- Contains healthy antioxidants
- AM/PM companion formulas

#### Florafiber

- Helps promote intestinal health with fiber and friendly bacteria\*
- Enhances overall digestive health\*
- Lactobacillus helps promote healthy colon function\*

#### **Active Fiber Complex**

- Promotes regularity and healthy bowel movement\*
- Supports growth of friendly intestinal bacteria\*
- 5 g of balanced soluble and insoluble fiber
- Add to Formula 1 for a thicker, smoother shake

# Herbal Aloe Liquid and Powder

- Soothes the stomach\*
- Relieves occasional indigestion\*
- Improves nutrient absorption\*