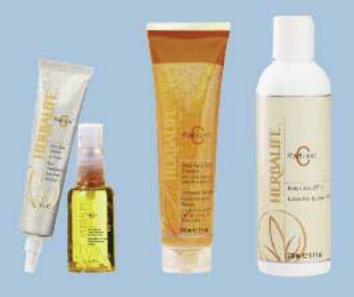

# NOURIFUSION® MULTIVITAMIN SKINCARE

Complete skincare products with the benefits of antioxidant Vitamins A, C and E

#### NORMAL TO DRY SKIN

#### NORMAL TO OILY SKIN

#### ALL TYPES OF SKIN

RADIANT C®

Provides your skin with the benefits of Vitamin C