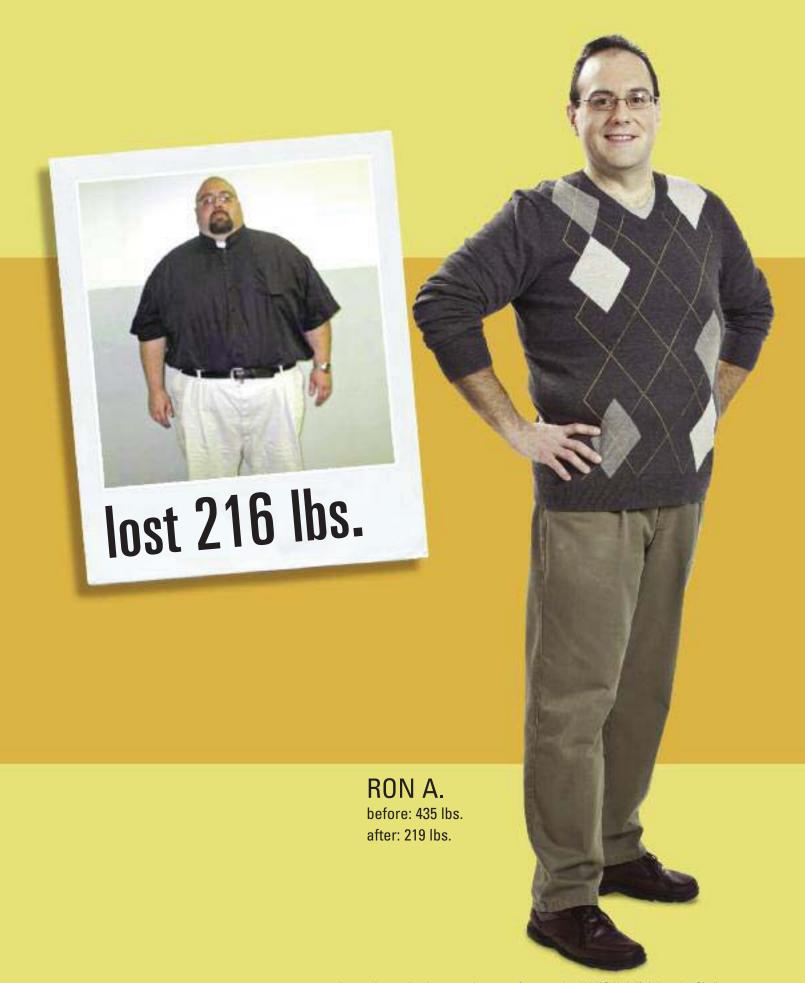

|
| Weight lbs. Size              | Weightlbs. Size                |

| BEFOR                          | Έ    | AFT    | ER                       |
|--------------------------------|------|--------|--------------------------|
|                                |      |        |                          |
| Your client's p<br>before Herb |      |        | nt's picture<br>erbalife |
| Weight                         | lbs. | Weight | lbs.                     |
| Size                           |      | Size   |                          |
|                                |      |        |                          |



FAY J.
before: 155 lbs.
after: 130 lbs.

lost 10 lbs.











KRIS R.
before: 238 lbs.
after: 133 lbs.



TRAVIS M. before: 265 lbs. after: 200 lbs.









# Which is your body shape?









# Are you at a healthy weight?

| Height | eight Weight in Pounds |     |         |        |     |     |            |     |     |     |     |       |     |     |     |     |     |
|--------|------------------------|-----|---------|--------|-----|-----|------------|-----|-----|-----|-----|-------|-----|-----|-----|-----|-----|
| 4'10'' | 91                     | 96  | 100     | 105    | 110 | 115 | 119        | 124 | 129 | 134 | 138 | 143   | 148 | 153 | 158 | 162 | 167 |
| 4'11'' | 94                     | 99  | 104     | 109    | 114 | 119 | 124        | 128 | 133 | 138 | 143 | 148   | 153 | 158 | 163 | 168 | 173 |
| 5'     | 97                     | 102 | 107     | 112    | 118 | 123 | 128        | 133 | 138 | 143 | 148 | 153   | 158 | 163 | 158 | 1