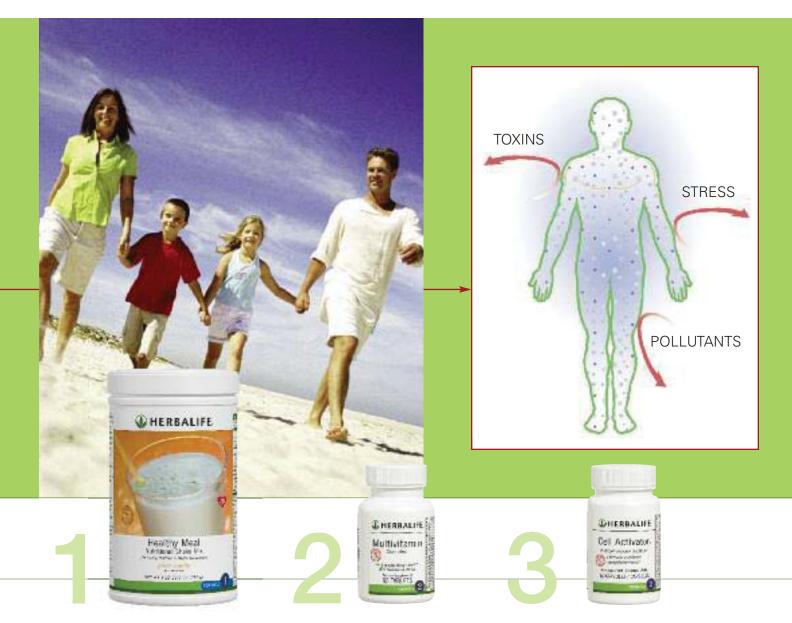

# Achieving your health goal is as easy as...1-2-3

This diagram shows how Cellular Nutrition works on your body. Cellular Nutrition (green) helps to protect cells (blue) against stress, pollutants and toxins (red).

#### Formula 1 Healthy Meal Nutritional Shake Mix

 Packed with protein and nutrients

# Formula 2 Multivitamin Complex

 Over 20 essential nutrients and antioxidants

#### Formula 3 Cell Activator®

 Supports the body's absorption of micronutrients and promotes cellular energy production\*

11