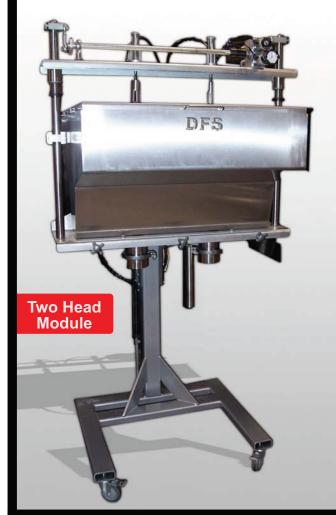

## **RETROFIT ALL YOUR EXISTING FILLING MACHINES**

- \$ Increase Fill Rate by 30%
- \$ Reduce Cleaning Media by 60%
- \$ Clean Up in Half the Time
- Patented Flush-Fill System allows more machine run time
- A balanced flow offers Faster Fill Rates
- Fewer wetted parts provide Greater Batch Yields
- Gravity Head Pressure eliminates splattering
- Reduce clean up and change over times by 50%
- Reduce the amount of cleaning media required to clean the machine by 50%
- Reduce the creation of hazardous waste by 50%
- Reduce value maintenance
- Available in single or multiple head configurations