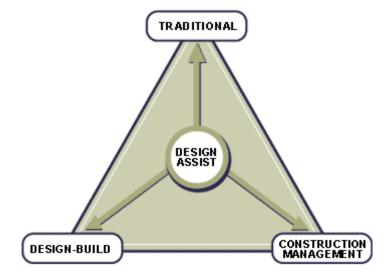

PROFILE

(Click on a delivery service for a brief definition.)

Manhattan offers professional construction services through a variety of contracting methods. We provide general contracting services through the more traditional Design-Bid-Build or Negotiated Select Team approach. We also offer alternative project delivery through methods such as Construction Manager-as-Advisor, Construction Manager-as-Agent, or Construction Manager-as-Constructor. Other contracting methods offered by Manhattan include Design-Build and Bridging. All of the various project delivery methods include our Design-Assist services. Throughout our long history, our most successful projects were those in which we provided Design-Assist services during the early stages of programming, schematic, and design development. Design-Assist means exactly what it says... we assist the design team in early phases of design progression, or preconstruction phase, to offer information relative to cost, schedule, quality, and the project's constructability. All of these various delivery methods are designed to provide the Owner with maximum value in facilities construction, operation, and maintenance while ensuring that the project is completed in the shortest possible time and the least amount of cost for a given scope.