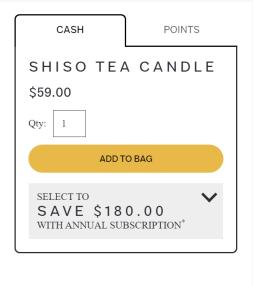

## **30% OFF POINTS ORDERS\***

Home / Scent / Shiso Tea Candle

Description

Details

Make your house smell like a spa with the exclusive Renaissance Shiso Tea Candle. It can be found at Renaissance Hotels around the world or right here at your fingertips. A blend of shiso tea leaf and citrus with notes of white mint, tuberose, gardenia, and lily, it's also available as a reed diffuser.