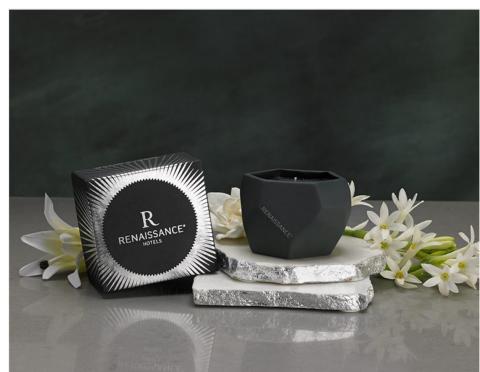

## **30% OFF POINTS ORDERS\***

Home / Scent / Shiso Tea Candle

Description

Details

Make your house smell like a spa with the exclusive Renaissance Shiso Tea Candle. It can be found at Renaissance Hotels around the world or right here at your fingertips. A blend of shiso tea leaf and citrus with notes of white mint, tuberose, gardenia, and lily, it's also available as a reed diffuser.