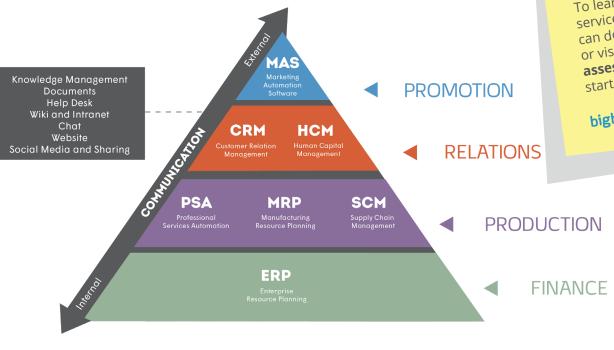

perform set up tasks, develop stellar customizations and integrate your account with 3rd party applications. Using best-practices and their certified-level know how, they can take your business processes from ordinary to extraordinary. Meet the team: bigbangerp.com/ourteam



### WHY CHOOSE BIG BANG ERP

Our Methodology: The Big Bang

Experience™

The Big Bang Experience™ is the methodology used by Big Bang ERP to maximize the success of your cloud business transformation.

Learn more at bigbangerp.com



# WHY CHOOSE ORACLE® NETSUITE

Designed for modern businesses & built for your industry

Built-in platform enables flexibility & Commerce omnichannel Unified data model delivers business intelligence for all

## OUR APPROACH: GAB'S PYRAMID™

Global Architecture Business Systems Pyramid



## GET YOUR FREE ASSESSMENT

To learn more about our services and what Big Bang ERP can do for you, give us a call, or visit our website for a **free** assessment. We are excited to start working with you!

bigbangerp.com/suiteworld