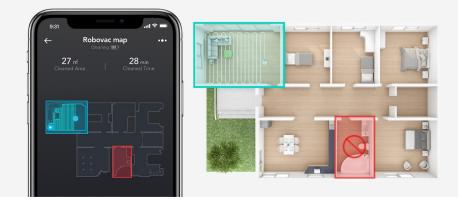

# Customized Cleaning Complete Control

Customized target cleaning that fits your home. Set virtual boundaries, right from your phone, to ensure Robovac cleans only the areas required.

### Set Virtual Boundaries

Customize each cleaning task so that RoboVac only mops and cleans where needed.

You're in the Driver's Seat

Control by voice or using your phone. Give detailed commands and receive feedback on how your RoboVac is performing.