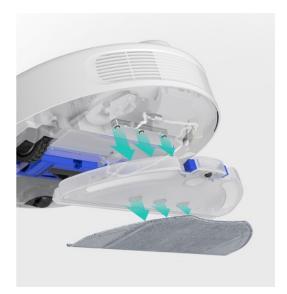

# Intelligent Mopping

Automated water control allows for effective cleaning without spillage.

# Adjustable Mopping Power

Use the EufyHome app to adjust power settings for mopping on different surfaces.