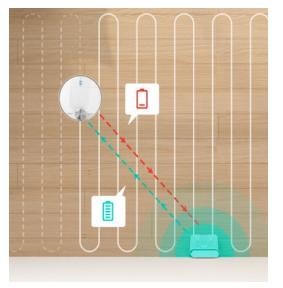

#### **PinPoint Return**

Precise targeting allows RoboVac to return to the exact point at which it paused cleaning.