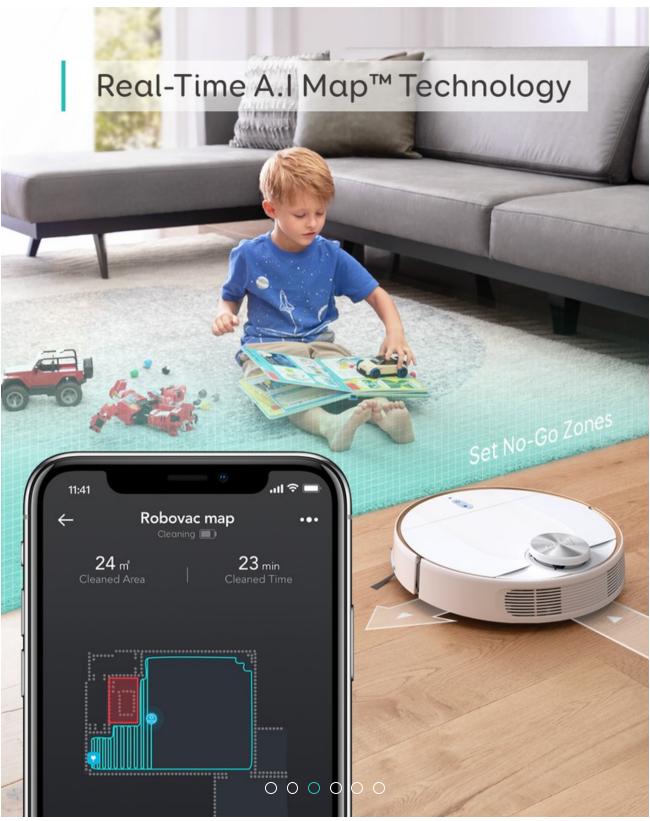

# Customized Cleaning Complete Control

Customized target cleaning that fits your home. Set virtual boundaries, right from your phone, to ensure Robovac cleans only the areas required.

### Set Virtual Boundaries

Customize each cleaning task so that RoboVac only mops and cleans where needed.

You're in the Driver's Seat

Control by voice or using your phone. Give detailed commands and receive feedback on how your RoboVac is performing.