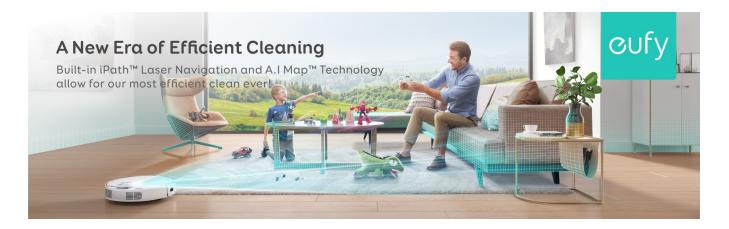

# Customized Cleaning Complete Control

Customized target cleaning that fits your home. Set virtual boundaries, right from your phone, to ensure Robovac cleans only the areas required.

### Set Virtual Boundaries

Customize each cleaning task so that RoboVac only mops and cleans where needed.

You're in the Driver's Seat

Control by voice or using your phone. Give detailed commands and receive feedback on how your RoboVac is performing.