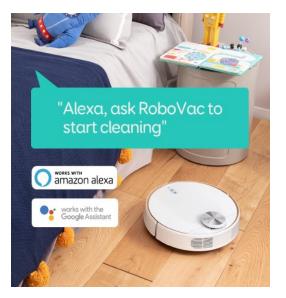

### Set Virtual Boundaries

Customize each cleaning task so that RoboVac only mops and cleans where needed.

You're in the Driver's Seat

Control by voice or using your phone. Give detailed commands and receive feedback on how your RoboVac is performing.