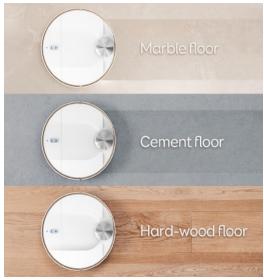

# Adjustable Mopping Power

Use the EufyHome app to adjust power settings for mopping on different surfaces.