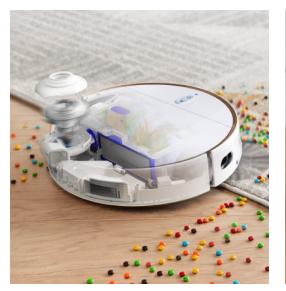

# Intelligent Mopping

Automated water control allows for effective cleaning without spillage.

# Adjustable Mopping Power

Use the EufyHome app to adjust power settings for mopping on different surfaces.