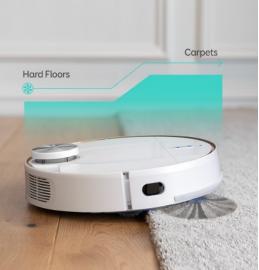

# Customized Cleaning Complete Control

Customized target cleaning that fits your home. Set virtual boundaries, right from your phone, to ensure Robovac cleans only the areas required.

### Set Virtual Boundaries

Customize each cleaning task so that RoboVac only mops and cleans where needed.

You're in the Driver's Seat

Control by voice or using your phone. Give detailed commands and receive feedback on how your RoboVac is performing.