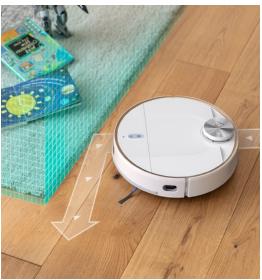

# Customized Cleaning Complete Control

Customized target cleaning that fits your home. Set virtual boundaries, right from your phone, to ensure Robovac cleans only the areas required.

### Set Virtual Boundaries

Customize each cleaning task so that RoboVac only mops and cleans where needed.

You're in the Driver's Seat

Control by voice or using your phone. Give detailed commands and receive feedback on how your RoboVac is performing.