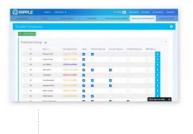

## INSIGHTS

With an impressive array of analytics about your recruitment performance, Ripple provides researchers with critical insights to **predict** the easiest and fastest path to study completion.