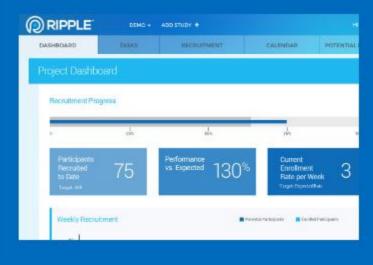

## INSIGHTS

With an impressive array of analytics about your recruitment performance, Ripple provides researchers with critical insights to **predict** the easiest and fastest path to study completion.