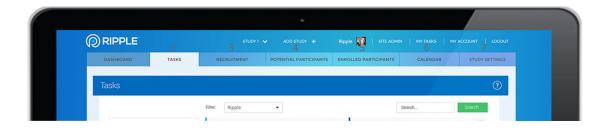

#### TASK MANAGEMENT

- Go beyond participants: create lab projects and tasks
- Manage all recruitment, participant, and lab tasks in a single place
- Assign tasks to study staff and track staff performance
- Automatic email notifications of task assignment, completion, etc.