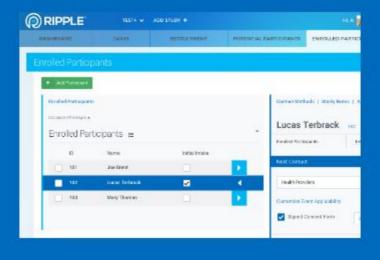

### TIME

Ripple's participant management interface streamlines and automates multiple tasks associated with participant tracking, ultimately giving your team more time to do research.