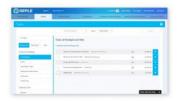

em develop more effective and efficient recruitment campaigns.



Ç5

### TIME

Ripple's participant management interface streamlines and automates multiple tasks associated with participant tracking, ultimately giving your team more time to do research.





## INSIGHTS

With an impressive array of analytics about your recruitment performance, Ripple provides researchers with critical insights to **predict** the easiest and fastest path to study completion.



 Track potential participants by recruitment source





#### TASK MANAGEMENT

- Go beyond participants: create lab projects and tasks
- Manage all recruitment, participant, and lab tasks in a single place
- Assign tasks to study staff and track staff performance
- Automatic email notifications of task assignment, completion, etc.







#### **OTHER FEATURES**

- Enterprise-level security included in all plans
- HIPAA-compliant plans available
- Multi-study support with lab-level participant registry
- Import and export study data
- Complete web-based solution with nothing to install or maintain
- Calendar integration