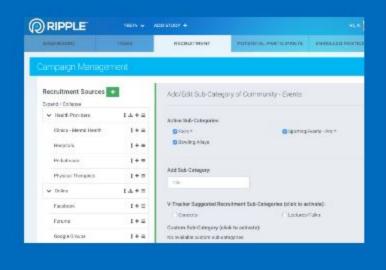

### **SKILLS**

Ripple's intuitive campaign creation and management tool gives your team new marketing skills that will help them develop more effective and efficient recruitment campaigns.

Ç5

 Track potential participants by recruitment source