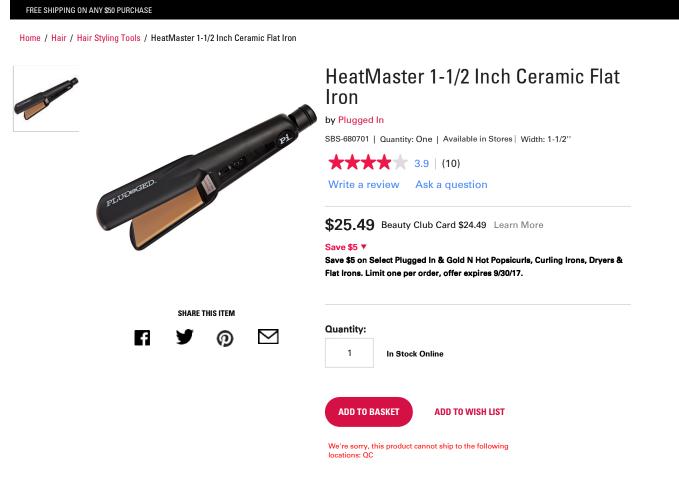

## DETAILS

- · Ceramic heaters generate instant heat and instant recovery
- Adjustable temperature dial for customized heat up to 420°F.
- 9-ft. Professional 360° swivel cord

The Plugged In HeatMaster Ceramic Flat Iron straightens, flips, smooths and curls. The lightweight, ergonomic design makes it a great multipurpose tool. Ceramic generates far infrared heat and negative ions to straighten from the inside out, improving condition and shine of hair.