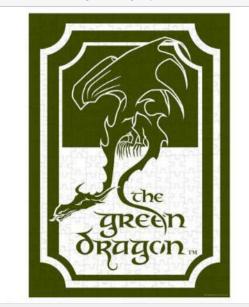

Home » Search Term: green dragon puzzle » GREEN DRAGON™ The Lord of the Rings Puzzle

GREEN DRAGON™ The Lord of the Rings Puzzle <sup>« Previous</sup> | Next »

This puzzle features the GREEN DRAGON™ from the film, *The Lord of the Rings*.

ADD TO WISHLIST

OVERVIEW SHIPPING & RETURNS

This puzzle features the GREEN DRAGON<sup>m</sup> from the film, *The Lord of the Rings*. The puzzle measures approximately 10 x 14 inches, and comes in 252 pieces. The box features image of the completed puzzle on the top to help you along the way!