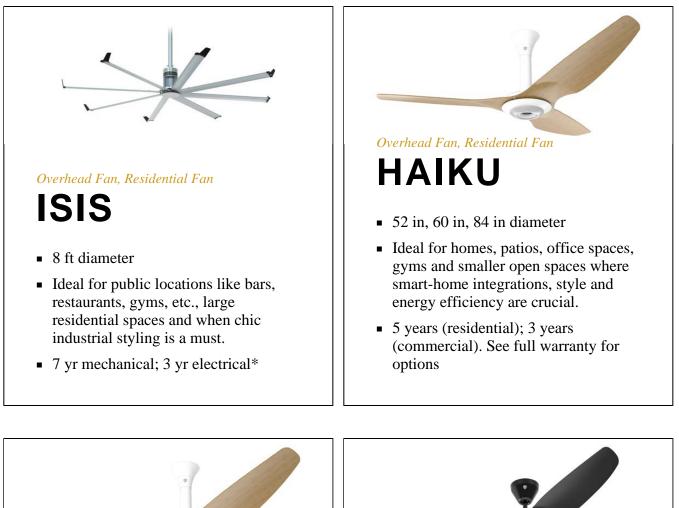

- Overhead Fan, Residential Fan
- 8-10 ft diameter
- Ideal for public locations like bars, restaurants, gyms, etc., large residential spaces and when chic industrial styling is a must.
- 7 yr mechanical; 3 yr electrical\*

Overhead Fan, Residential Fan **HAIKU** • 52 in, 60 in, 84 in diameter

- Ideal for homes, patios, office spaces, gyms and smaller open spaces where smart-home integrations, style and energy efficiency are crucial.
- 5 years (residential); 3 years (commercial). See full warranty for options

- Ideal for homes, office spaces, restaurants, and smaller open spaces where style and energy efficiency are crucial.
- 5 years (residential); 3 years (commercial)

Overhead Fan, Residential Fan

**i6** 

- 60-, 72-, and 84-inch diameter options
- Perfect for homes, restaurants, retail spaces, outdoor venues, fitness centers, and any place where the winning trio of Comfort, Style, and Convenience abide
- 5-year residential warranty; 3-year commercial