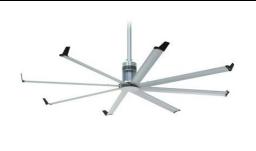

- Overhead Fan, Residential Fan
- 8-10 ft diameter
- Ideal for public locations like bars, restaurants, gyms, etc., large residential spaces and when chic industrial styling is a must.
- 7 yr mechanical; 3 yr electrical\*