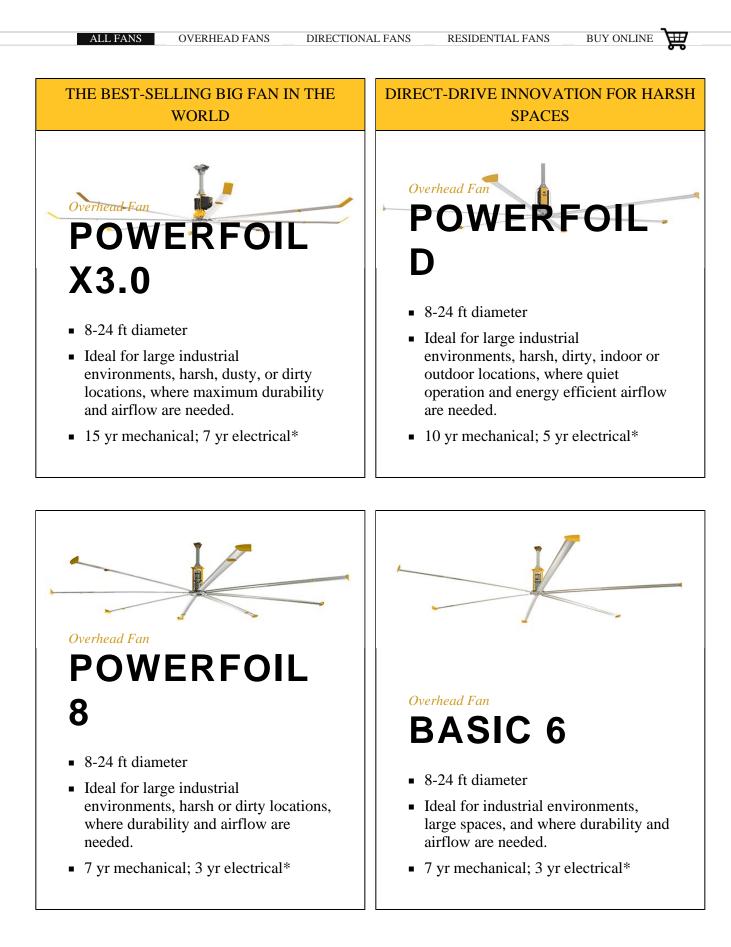

### FIND THE PERFECT FAN

Overhead Fan, Residential Fan

- 10 ft diameter
- Ideal for public locations like bars, patios, restaurants and gyms, large residential spaces, sound-sensitive environments, and when stylish customization is a must.
- 10 yr mechanical; 5 yr electrical\*

- Overhead Fan, Residential Fan
- 8-10 ft diameter
- Ideal for public locations like bars, restaurants, gyms, etc., large residential spaces and when chic industrial styling is a must.
- 7 yr mechanical; 3 yr electrical\*