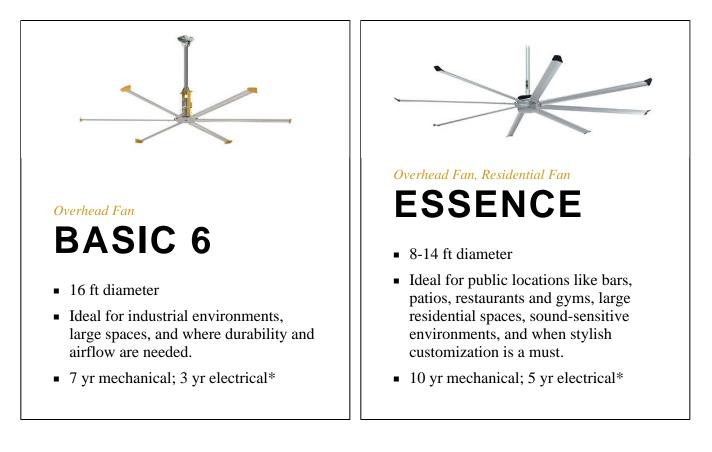

### FIND THE PERFECT FAN

Overhead Fan, Residential Fan

- 10 ft diameter
- Ideal for public locations like bars, patios, restaurants and gyms, large residential spaces, sound-sensitive environments, and when stylish customization is a must.
- 10 yr mechanical; 5 yr electrical\*