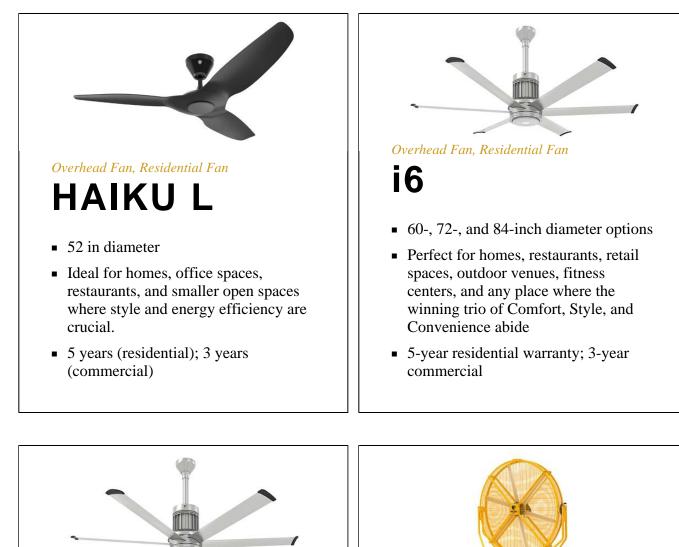

Overhead Fan, Residential Fan **HAIKU** • 52 in, 60 in, 84 in diameter

- Ideal for homes, patios, office spaces, gyms and smaller open spaces where smart-home integrations, style and energy efficiency are crucial.
- 5 years (residential); 3 years (commercial). See full warranty for options

- Ideal for homes, office spaces, restaurants, and smaller open spaces where style and energy efficiency are crucial.
- 5 years (residential); 3 years (commercial)

Overhead Fan, Residential Fan

**i6** 

- 60-, 72-, and 84-inch diameter options
- Perfect for homes, restaurants, retail spaces, outdoor venues, fitness centers, and any place where the winning trio of Comfort, Style, and Convenience abide
- 5-year residential warranty; 3-year commercial