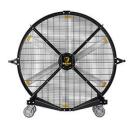

#### **BLACK JACK**

- 6.5 ft tall
- Ideal for indoor and outdoor mobile cooling, work areas, event spaces, and when ultimate portability is a must.
- 5 yr warranty\*

- Ideal for indoor and outdoor mobile cooling, workstations, event spaces, maximum durability and power, and when oscillating options are needed.
- 5 yr warranty\*

- Ideal for indoor and outdoor mobile cooling, workstations, event spaces, maximum durability and power, and when oscillating options are needed.
- 5 yr warranty\*

3 yr warranty\*

\*Non-prorated coverage for terms shown