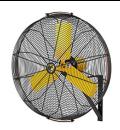

#### **BLACK JACK**

- 6.5 ft tall
- Ideal for indoor and outdoor mobile cooling, work areas, event spaces, and when ultimate portability is a must.
- 5 yr warranty\*

- Ideal for indoor and outdoor mobile cooling, workstations, event spaces, maximum durability and power, and when oscillating options are needed.
- 5 yr warranty\*

- Ideal for indoor and outdoor mobile cooling, workstations, event spaces, maximum durability and power, and when oscillating options are needed.
- 5 yr warranty\*

3 yr warranty\*

\*Non-prorated coverage for terms shown