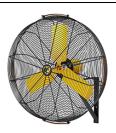

#### **BLACK JACK**

- 6.5 ft tall
- Ideal for indoor and outdoor mobile cooling, work areas, event spaces, and when ultimate portability is a must.
- 5 yr warranty\*

- Ideal for indoor and outdoor mobile cooling, workstations, event spaces, maximum durability and power, and when oscillating options are needed.
- 5 yr warranty\*

- Ideal for indoor and outdoor mobile cooling, workstations, event spaces, maximum durability and power, and when oscillating options are needed.
- 5 yr warranty\*

3 yr warranty\*

\*Non-prorated coverage for terms shown