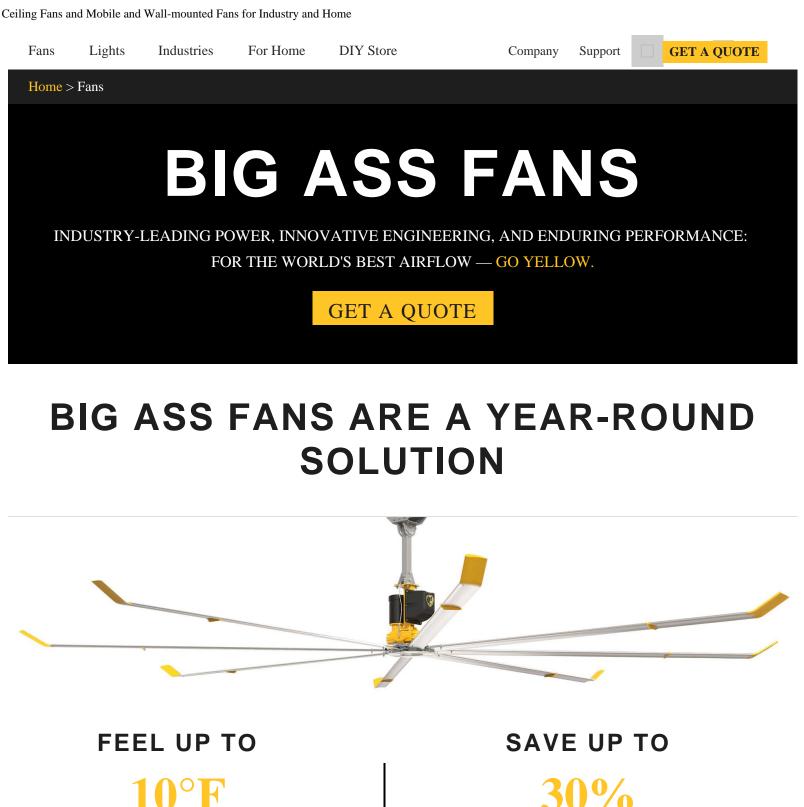

**COOLER IN THE SUMMER** 

30%

**ON ENERGY BILLS IN** THE WINTER

### FIND THE PERFECT FAN







Overhead Fan, Residential Fan



- 10 ft diameter
- Ideal for public locations like bars, patios, restaurants and gyms, large residential spaces, sound-sensitive environments, and when stylish customization is a must.
- 10 yr mechanical; 5 yr electrical\*



- Overhead Fan, Residential Fan
- 8-10 ft diameter
- Ideal for public locations like bars, restaurants, gyms, etc., large residential spaces and when chic industrial styling is a must.
- 7 yr mechanical; 3 yr electrical\*



Overhead Fan, Residential Fan **HAIKU** • 52 in, 60 in, 84 in diameter

- Ideal for homes, patios, office spaces, gyms and smaller open spaces where smart-home integrations, style and energy efficiency are crucial.