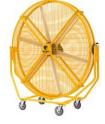

#### **BLACK JACK**

- 6.5 ft tall
- Ideal for indoor and outdoor mobile cooling, work areas, event spaces, and when ultimate portability is a must.
- 5 yr warranty\*

- Ideal for indoor and outdoor mobile cooling, workstations, event spaces, maximum durability and power, and when oscillating options are needed.
- 5 yr warranty\*

- Ideal for indoor and outdoor mobile cooling, workstations, event spaces, maximum durability and power, and when oscillating options are needed.
- 5 yr warranty\*

3 yr warranty\*

\*Non-prorated coverage for terms shown