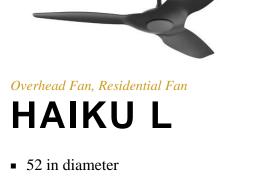

Overhead Fan, Residential Fan **HAIKU** • 52 in, 60 in, 84 in diameter

- Ideal for homes, patios, office spaces, gyms and smaller open spaces where smart-home integrations, style and energy efficiency are crucial.
- 5 years (residential); 3 years (commercial). See full warranty for options