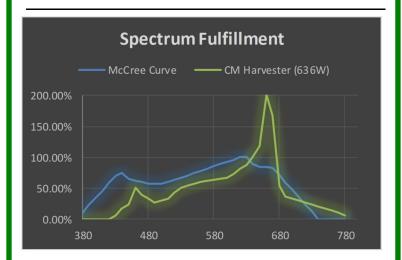

| Construction                                           | 6063 Aluminum, Stainless<br>hardware,Optical Grade<br>PMMS Lenses                         |
|--------------------------------------------------------|-------------------------------------------------------------------------------------------|
| Input<br>Voltage                                       | 90-305VAC 50/60Hz                                                                         |
| Power<br>Consumption                                   | 636W / 220VAC@2.9A                                                                        |
| LED and Power<br>Supply<br>Protection                  | Precision Constant Current<br>Under/Over Voltage<br>Under/Over Current                    |
| Output<br>Frequencies<br>(Agricultural<br>Application) | True Full Spectrum with<br>Supplemental LEDs for<br>various Photo-Biological<br>Functions |
| Peak Photon<br>Delivery in µmol                        | 1500 @ 12"                                                                                |
| Max Temp                                               | No Heat Increase 12" from<br>Light Source                                                 |
| Weight                                                 | 26lbs, with Hangers                                                                       |
| Max Dimensions /<br>Shipping<br>Dimensions             | 43″x43″x8″ /<br>10″x10″x43″                                                               |
| Expected<br>Lifespan                                   | 60,000 Hrs                                                                                |
| Flowering<br>Coverage Area                             | 16ft²                                                                                     |
| Other                                                  | Warranty: 5 Years<br>IP Rating: IP65                                                      |