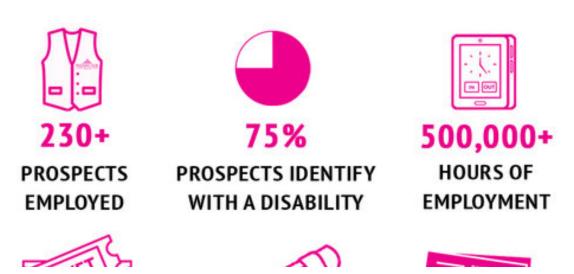

Approximately 75% of our workforce self-identifies with a disability, and we are committed to competitive and integrated employment.

#### since opening in November of 2014...

#### WHAT WE DO:

Prospects use education, engagement, and employment to showcase their incredible talents, adding extraordinary value and sparkle to our business. Prospects are involved at every level of the Prospector's mission – selling tickets, popping popcorn, filming, hosting events, editing, programming, landscaping, service learning, marketing, information technology, strategic planning, graphic design, game design, writing grants, baking, costume-making, and so much more!

#### WHY WE WORK:

Almost 80% of Americans with disabilities are unemployed. The Prospector Theater was built as a solution to this problem. Meaningful employment is vital to a person's mental, social, financial, and emotional health. The Prospector is open every day of the year, improving the quality of life for hundreds of adults with disabilities, their families, and the community at large.